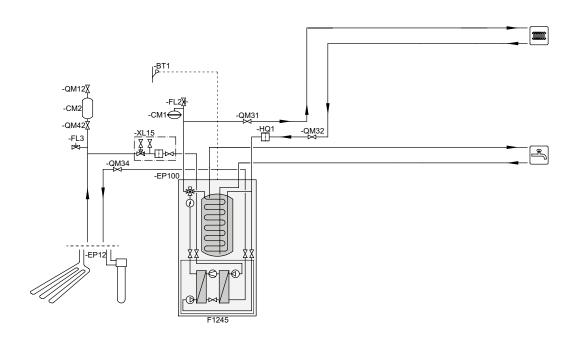

ODM GB 1010-1 M10788 PAGE 1 (5)

| Pos   | Name                         | Specification | Manufacturer | Art no.         | Remarks                                                                                                                                                                                                         |
|-------|------------------------------|---------------|--------------|-----------------|-----------------------------------------------------------------------------------------------------------------------------------------------------------------------------------------------------------------|
| BP6   | Manometer, Brine             |               |              |                 |                                                                                                                                                                                                                 |
| BT1   | Temp.sensor, Outdoor         |               | NIBE         |                 | Included in F1245                                                                                                                                                                                               |
| CM1   | Expansion vessel, closed, HM |               |              |                 |                                                                                                                                                                                                                 |
| CM2   | Level vessel Brine           |               |              |                 | Level vessel at open system. Level vessel included in F1245.                                                                                                                                                    |
| CM3   | Expansion vessel Brine       |               |              |                 | Expansion vessel at closed system.                                                                                                                                                                              |
| EP12  | Collector, Brine             |               |              |                 |                                                                                                                                                                                                                 |
| EP100 | Heat pump                    | F1245         | NIBE         |                 |                                                                                                                                                                                                                 |
| FL2   | Valve, Safety, HM            |               |              |                 |                                                                                                                                                                                                                 |
| FL3   | Valve, Safety, Brine         |               | NIBE         |                 | Included in F1245                                                                                                                                                                                               |
| HQ1   | Particle filter HM           |               | NIBE         |                 | Included in F1245                                                                                                                                                                                               |
| QM12  | Valve, Filling, Brine        |               |              |                 |                                                                                                                                                                                                                 |
| QM21  | Valve, Bleeding, Brine       |               |              |                 |                                                                                                                                                                                                                 |
| QM31  | Valve, Shut-off, HM-f        |               |              |                 |                                                                                                                                                                                                                 |
| QM32  | Valve, Shut-off, HM-r        |               |              |                 |                                                                                                                                                                                                                 |
| QM34  | Valve, Shut-off, Brine-r     |               |              |                 |                                                                                                                                                                                                                 |
| QM42  | Valve, Shut-off, Brine-r     |               |              |                 |                                                                                                                                                                                                                 |
| XL 15 | Filling set, Brine           | KB R25/G32    | NIBE         | 089 368/089 971 | KB R25 (max 12 kW), KB G32 (max 30 kW)                                                                                                                                                                          |
|       | Hot water circulation        |               |              |                 |                                                                                                                                                                                                                 |
| AA5   | Accessory card               | AXC 40        | NIBE         | 067 060         | Required if the ground water pump or hot water circulation is to be connected to F1245 at the same time as the buzzer alarm. The relay outputs on the accessory card can have a max load of 2A (230V) in total. |
| EB2   | Water heater                 |               |              |                 |                                                                                                                                                                                                                 |
| GP11  | Pump, Circulation, HW        |               |              |                 |                                                                                                                                                                                                                 |
| RM3   | Valve, Non-return            |               |              |                 |                                                                                                                                                                                                                 |
| RM4   | Valve, Non-return            |               |              |                 |                                                                                                                                                                                                                 |
| QN2   | Valve, 4 way                 |               |              |                 |                                                                                                                                                                                                                 |