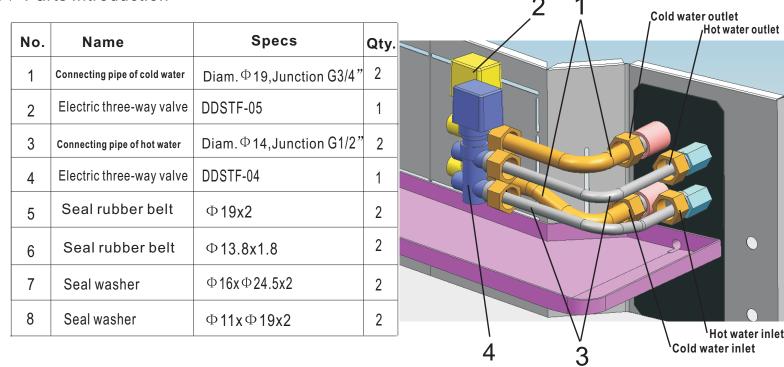

## Installation Manual Electric Three- Way Valve Pipe 201680490991

## 1. Parts Introduction



## 2. .Installation requirement:

- (1). Refer to the figure of size and install location for installation. To avoid the damage to screw thread of evaporator, do not overexertion, when screwing.
- (2). For avoid non-screw up or damage of screw thread, two spanners must be used simultaneously, when install or remove junction.
- (3). Except for four terminals of pipe sealed by seal washers, other screw threads must be wrapped by seal rubber belt.
- (4). Ensure all interfaces not water leakage, when finished pipes and junctions connection.
- (5). Please see enclosed Electric Three-way Valve Installation Manual for other installation procedures of the electric three-way valve.