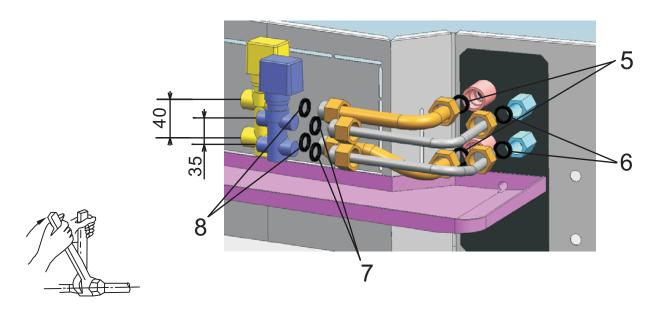

## 2. .Installation requirement:

- (1). Refer to the figure of size and install location for installation. To avoid the damage to screw thread of evaporator, do not overexertion, when screwing.
- (2). For avoid non-screw up or damage of screw thread, two spanners must be used simultaneously, when install or remove junction.
- (3). Except for four terminals of pipe sealed by seal washers, other screw threads must be wrapped by seal rubber belt.
- (4). Ensure all interfaces not water leakage, when finished pipes and junctions connection.
- (5). Please see enclosed Electric Three-way Valve Installation Manual for other installation procedures of the electric three-way valve.