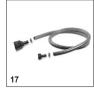

## BP 3 Home 1.645-365.0

|                                                               |    | № для заказа |   |      | Цена | Описание                                                                                                                                                                                                                                                                                                                                                                                                                                                                                                                                                                                                                                                                                                                                                                                                                                                                                                                                                                                                                                                                                                                                                                                                                                                                                                                                                                                                                                                                                                                                                                                                                                                                                                                                                                                                                                                                                                                                                                                                                                                                                                                       |  |
|---------------------------------------------------------------|----|--------------|---|------|------|--------------------------------------------------------------------------------------------------------------------------------------------------------------------------------------------------------------------------------------------------------------------------------------------------------------------------------------------------------------------------------------------------------------------------------------------------------------------------------------------------------------------------------------------------------------------------------------------------------------------------------------------------------------------------------------------------------------------------------------------------------------------------------------------------------------------------------------------------------------------------------------------------------------------------------------------------------------------------------------------------------------------------------------------------------------------------------------------------------------------------------------------------------------------------------------------------------------------------------------------------------------------------------------------------------------------------------------------------------------------------------------------------------------------------------------------------------------------------------------------------------------------------------------------------------------------------------------------------------------------------------------------------------------------------------------------------------------------------------------------------------------------------------------------------------------------------------------------------------------------------------------------------------------------------------------------------------------------------------------------------------------------------------------------------------------------------------------------------------------------------------|--|
| Всасывающая гарнитура, 7 м                                    | 14 | 2.997-111.0  |   |      |      | Готовый к присоединению вакуумно-стойкий спиральный шланг, длиной 7 метров, с входным фильтром и обратным клапаном. Может использоваться и для удлинения всасывающего шланга. Для насосов с резьбой G1 (33,3 мм). Идеально подходит для садовых насосов и водоснабжения в доме.                                                                                                                                                                                                                                                                                                                                                                                                                                                                                                                                                                                                                                                                                                                                                                                                                                                                                                                                                                                                                                                                                                                                                                                                                                                                                                                                                                                                                                                                                                                                                                                                                                                                                                                                                                                                                                                |  |
| Всасывающая гарнитура, 1,5 м,<br>для трубопроводов 1" (25 мм) | 15 | 2.997-112.0  |   |      |      | Обеспечивает вакуумно-стойкое присоединение насоса к забивным трубчатым колодцам или трубопроводам со стороны всасывания. С резьбой G1 (33,3 мм) с обеих сторон.                                                                                                                                                                                                                                                                                                                                                                                                                                                                                                                                                                                                                                                                                                                                                                                                                                                                                                                                                                                                                                                                                                                                                                                                                                                                                                                                                                                                                                                                                                                                                                                                                                                                                                                                                                                                                                                                                                                                                               |  |
| Другое                                                        |    |              |   |      |      |                                                                                                                                                                                                                                                                                                                                                                                                                                                                                                                                                                                                                                                                                                                                                                                                                                                                                                                                                                                                                                                                                                                                                                                                                                                                                                                                                                                                                                                                                                                                                                                                                                                                                                                                                                                                                                                                                                                                                                                                                                                                                                                                |  |
| Блок защиты насосных станций водоснабжения от работы без воды | 16 | 6.997-355.0  |   |      |      | Блок защиты насосных станций водоснабжения от работь без воды - "в сухую", резьба G1". При отсутствии потока воды автоматически отключает насос.                                                                                                                                                                                                                                                                                                                                                                                                                                                                                                                                                                                                                                                                                                                                                                                                                                                                                                                                                                                                                                                                                                                                                                                                                                                                                                                                                                                                                                                                                                                                                                                                                                                                                                                                                                                                                                                                                                                                                                               |  |
| Комплект для присоединения к<br>домовым трубопроводам G 3/4   | 17 | 2.997-125.0  |   |      |      | Комплект с 1,5-метровым шлангом для присоединения насосов к стационарным трубопроводным системам. Использование соединительного шланга обеспечивает значительное уменьшение вибраций и уровня шума. Для насосов с резьбой G1 (33,3 мм) и трубопроводов G3/4. Длина 1,5 м, диаметр 1/2".                                                                                                                                                                                                                                                                                                                                                                                                                                                                                                                                                                                                                                                                                                                                                                                                                                                                                                                                                                                                                                                                                                                                                                                                                                                                                                                                                                                                                                                                                                                                                                                                                                                                                                                                                                                                                                        |  |
| Фильтр                                                        |    |              | ' | <br> |      | The state of the s |  |
| Входной фильтр с обратным<br>клапаном (Basic), 3/4"           | 18 | 6.997-345.0  |   |      |      | Для присоединения к всасывающим шлангам, поставляемым метражом. С хомутом. Обратный клапан ускоряет                                                                                                                                                                                                                                                                                                                                                                                                                                                                                                                                                                                                                                                                                                                                                                                                                                                                                                                                                                                                                                                                                                                                                                                                                                                                                                                                                                                                                                                                                                                                                                                                                                                                                                                                                                                                                                                                                                                                                                                                                            |  |
| Входной фильтр с обратным<br>клапаном (Basic), 1"             | 19 | 6.997-342.0  |   |      |      | повторный пуск насоса.                                                                                                                                                                                                                                                                                                                                                                                                                                                                                                                                                                                                                                                                                                                                                                                                                                                                                                                                                                                                                                                                                                                                                                                                                                                                                                                                                                                                                                                                                                                                                                                                                                                                                                                                                                                                                                                                                                                                                                                                                                                                                                         |  |
| Входной фильтр с обратным<br>клапаном (Premium)               | 20 | 6.997-341.0  |   |      |      | В прочном металлополимерном исполнении. Для присоединения к всасывающим шлангам, поставляемым метражом. С хомутом. Обратный клапан ускоряет повторный пуск насоса.                                                                                                                                                                                                                                                                                                                                                                                                                                                                                                                                                                                                                                                                                                                                                                                                                                                                                                                                                                                                                                                                                                                                                                                                                                                                                                                                                                                                                                                                                                                                                                                                                                                                                                                                                                                                                                                                                                                                                             |  |
| Входной фильтр для насосов,<br>большой                        | 21 | 2.997-210.0  |   |      |      | Фильтр для установки на входе любых насосов без инте-<br>грированного фильтра. Защищает насос от песка и круп-<br>ных частиц грязи. Допускает промывку. Для насосов с<br>резьбой G1 (33,3 мм). Пропускная способность до 6.000<br>л/ч. Размер ячеек 250 мкм (0,25 мм)                                                                                                                                                                                                                                                                                                                                                                                                                                                                                                                                                                                                                                                                                                                                                                                                                                                                                                                                                                                                                                                                                                                                                                                                                                                                                                                                                                                                                                                                                                                                                                                                                                                                                                                                                                                                                                                          |  |
| Входной фильтр для насосов,<br>малый                          | 22 | 2.997-211.0  |   |      |      | Фильтр для установки на входе любых насосов без интегрированного фильтра. Защищает насос от песка и крупных частиц грязи. Допускает промывку. Для насосов с резьбой G1 (33,3 мм). Пропускная способность до 4.000 л/ч. Размер ячеек 250 мкм (0,25 мм)                                                                                                                                                                                                                                                                                                                                                                                                                                                                                                                                                                                                                                                                                                                                                                                                                                                                                                                                                                                                                                                                                                                                                                                                                                                                                                                                                                                                                                                                                                                                                                                                                                                                                                                                                                                                                                                                          |  |

<sup>■</sup> Входит в комплект поставки 

Доступные аксессуары.