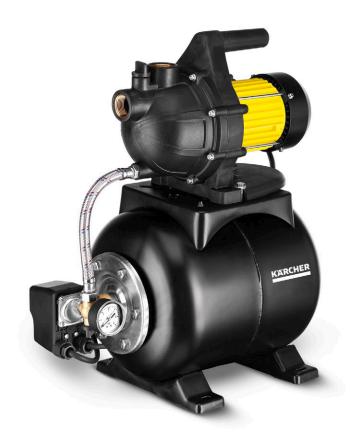

### **BP 3 Home**

Мощная насосная станция BP 3 Home с интегрированным гидробаком.

- 1 Термозащита
- Защитная функция от перегрева насосной станции
- 3 Эргономичная ручка
- Простая в обслуживании и транспортировке

- 2 Фланец и вал из нержавеющей стали
- Надежные материалы для долгого срока службы
- 4 Интегрированный манометр
- Совершенный контроль и обслуживание

### BP 3 Home

| Технические характеристи       | 1КИ     |                 |
|--------------------------------|---------|-----------------|
| № для заказа                   |         | 1.645-365.0     |
| Штрих-код (EAN)                |         | 4054278031477   |
| Макс. мощность двигателя       | Вт      | 800             |
| Макс. производительность       | л/ч     | 3000            |
| Макс. высота подачи / давление | м / бар | 36 / 3,6        |
| Рабочее давление               | бар     | 1,7 / 2,8       |
| Макс. глубина всасывания       | М       | 7               |
| Температура подачи, макс.      | °C      | 35              |
| Масса (без принадлежностей)    | КГ      | 11,3            |
| Размеры (Д × Ш × В)            | MM      | 450 × 270 × 550 |
| Соединительная резьба          |         | G1              |
| Соединительный шнур H05RN-F    | М       | 1               |

#### Комплектация

| Remitroki aqrii                  |               |  |  |  |  |
|----------------------------------|---------------|--|--|--|--|
|                                  | 1.645-365.0   |  |  |  |  |
| Штрих-код (EAN)                  | 4054278031477 |  |  |  |  |
| Интегрированный гидроаккумуля- л | 19            |  |  |  |  |
| тор                              |               |  |  |  |  |
| Интегрированный манометр         |               |  |  |  |  |
| Приспособления для прикрепле-    |               |  |  |  |  |
| ния                              |               |  |  |  |  |