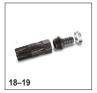

## BP 3 Home 1.645-365.0

|                                                               |    | № для заказа |   |      | Цена | Описание                                                                                                                                                                                                                                                                                                                                                                                                                                                                                                                                                                                                                                                                                                                                                                                                                                                                                                                                                                                                                                                                                                                                                                                                                                                                                                                                                                                                                                                                                                                                                                                                                                                                                                                                                                                                                                                                                                                                                                                                                                                                                                                       |  |
|---------------------------------------------------------------|----|--------------|---|------|------|--------------------------------------------------------------------------------------------------------------------------------------------------------------------------------------------------------------------------------------------------------------------------------------------------------------------------------------------------------------------------------------------------------------------------------------------------------------------------------------------------------------------------------------------------------------------------------------------------------------------------------------------------------------------------------------------------------------------------------------------------------------------------------------------------------------------------------------------------------------------------------------------------------------------------------------------------------------------------------------------------------------------------------------------------------------------------------------------------------------------------------------------------------------------------------------------------------------------------------------------------------------------------------------------------------------------------------------------------------------------------------------------------------------------------------------------------------------------------------------------------------------------------------------------------------------------------------------------------------------------------------------------------------------------------------------------------------------------------------------------------------------------------------------------------------------------------------------------------------------------------------------------------------------------------------------------------------------------------------------------------------------------------------------------------------------------------------------------------------------------------------|--|
| Всасывающая гарнитура, 7 м                                    | 14 | 2.997-111.0  |   |      |      | Готовый к присоединению вакуумно-стойкий спиральный шланг, длиной 7 метров, с входным фильтром и обратным клапаном. Может использоваться и для удлинения всасывающего шланга. Для насосов с резьбой G1 (33,3 мм). Идеально подходит для садовых насосов и водоснабжения в доме.                                                                                                                                                                                                                                                                                                                                                                                                                                                                                                                                                                                                                                                                                                                                                                                                                                                                                                                                                                                                                                                                                                                                                                                                                                                                                                                                                                                                                                                                                                                                                                                                                                                                                                                                                                                                                                                |  |
| Всасывающая гарнитура, 1,5 м,<br>для трубопроводов 1" (25 мм) | 15 | 2.997-112.0  |   |      |      | Обеспечивает вакуумно-стойкое присоединение насоса к забивным трубчатым колодцам или трубопроводам со стороны всасывания. С резьбой G1 (33,3 мм) с обеих сторон.                                                                                                                                                                                                                                                                                                                                                                                                                                                                                                                                                                                                                                                                                                                                                                                                                                                                                                                                                                                                                                                                                                                                                                                                                                                                                                                                                                                                                                                                                                                                                                                                                                                                                                                                                                                                                                                                                                                                                               |  |
| Другое                                                        |    |              |   |      |      |                                                                                                                                                                                                                                                                                                                                                                                                                                                                                                                                                                                                                                                                                                                                                                                                                                                                                                                                                                                                                                                                                                                                                                                                                                                                                                                                                                                                                                                                                                                                                                                                                                                                                                                                                                                                                                                                                                                                                                                                                                                                                                                                |  |
| Блок защиты насосных станций водоснабжения от работы без воды | 16 | 6.997-355.0  |   |      |      | Блок защиты насосных станций водоснабжения от работь без воды - "в сухую", резьба G1". При отсутствии потока воды автоматически отключает насос.                                                                                                                                                                                                                                                                                                                                                                                                                                                                                                                                                                                                                                                                                                                                                                                                                                                                                                                                                                                                                                                                                                                                                                                                                                                                                                                                                                                                                                                                                                                                                                                                                                                                                                                                                                                                                                                                                                                                                                               |  |
| Комплект для присоединения к<br>домовым трубопроводам G 3/4   | 17 | 2.997-125.0  |   |      |      | Комплект с 1,5-метровым шлангом для присоединения насосов к стационарным трубопроводным системам. Использование соединительного шланга обеспечивает значительное уменьшение вибраций и уровня шума. Для насосов с резьбой G1 (33,3 мм) и трубопроводов G3/4. Длина 1,5 м, диаметр 1/2".                                                                                                                                                                                                                                                                                                                                                                                                                                                                                                                                                                                                                                                                                                                                                                                                                                                                                                                                                                                                                                                                                                                                                                                                                                                                                                                                                                                                                                                                                                                                                                                                                                                                                                                                                                                                                                        |  |
| Фильтр                                                        |    |              | ' | <br> |      | The state of the s |  |
| Входной фильтр с обратным<br>клапаном (Basic), 3/4"           | 18 | 6.997-345.0  |   |      |      | Для присоединения к всасывающим шлангам, поставляемым метражом. С хомутом. Обратный клапан ускоряет                                                                                                                                                                                                                                                                                                                                                                                                                                                                                                                                                                                                                                                                                                                                                                                                                                                                                                                                                                                                                                                                                                                                                                                                                                                                                                                                                                                                                                                                                                                                                                                                                                                                                                                                                                                                                                                                                                                                                                                                                            |  |
| Входной фильтр с обратным<br>клапаном (Basic), 1"             | 19 | 6.997-342.0  |   |      |      | повторный пуск насоса.                                                                                                                                                                                                                                                                                                                                                                                                                                                                                                                                                                                                                                                                                                                                                                                                                                                                                                                                                                                                                                                                                                                                                                                                                                                                                                                                                                                                                                                                                                                                                                                                                                                                                                                                                                                                                                                                                                                                                                                                                                                                                                         |  |
| Входной фильтр с обратным<br>клапаном (Premium)               | 20 | 6.997-341.0  |   |      |      | В прочном металлополимерном исполнении. Для присоединения к всасывающим шлангам, поставляемым метражом. С хомутом. Обратный клапан ускоряет повторный пуск насоса.                                                                                                                                                                                                                                                                                                                                                                                                                                                                                                                                                                                                                                                                                                                                                                                                                                                                                                                                                                                                                                                                                                                                                                                                                                                                                                                                                                                                                                                                                                                                                                                                                                                                                                                                                                                                                                                                                                                                                             |  |
| Входной фильтр для насосов,<br>большой                        | 21 | 2.997-210.0  |   |      |      | Фильтр для установки на входе любых насосов без инте-<br>грированного фильтра. Защищает насос от песка и круп-<br>ных частиц грязи. Допускает промывку. Для насосов с<br>резьбой G1 (33,3 мм). Пропускная способность до 6.000<br>л/ч. Размер ячеек 250 мкм (0,25 мм)                                                                                                                                                                                                                                                                                                                                                                                                                                                                                                                                                                                                                                                                                                                                                                                                                                                                                                                                                                                                                                                                                                                                                                                                                                                                                                                                                                                                                                                                                                                                                                                                                                                                                                                                                                                                                                                          |  |
| Входной фильтр для насосов,<br>малый                          | 22 | 2.997-211.0  |   |      |      | Фильтр для установки на входе любых насосов без интегрированного фильтра. Защищает насос от песка и крупных частиц грязи. Допускает промывку. Для насосов с резьбой G1 (33,3 мм). Пропускная способность до 4.000 л/ч. Размер ячеек 250 мкм (0,25 мм)                                                                                                                                                                                                                                                                                                                                                                                                                                                                                                                                                                                                                                                                                                                                                                                                                                                                                                                                                                                                                                                                                                                                                                                                                                                                                                                                                                                                                                                                                                                                                                                                                                                                                                                                                                                                                                                                          |  |

<sup>■</sup> Входит в комплект поставки 

Доступные аксессуары.