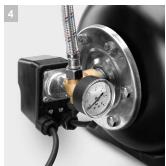

- 2 Фланец и вал из нержавеющей стали
- Надежные материалы для долгого срока службы
- 4 Интегрированный манометр
- Совершенный контроль и обслуживание