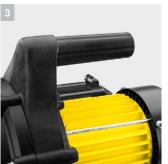

### **BP 3 Home**

Мощная насосная станция BP 3 Home с интегрированным гидробаком.

- 1 Термозащита
- Защитная функция от перегрева насосной станции
- 3 Эргономичная ручка
- Простая в обслуживании и транспортировке

- 2 Фланец и вал из нержавеющей стали
- Надежные материалы для долгого срока службы
- 4 Интегрированный манометр
- Совершенный контроль и обслуживание