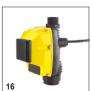

## BP 3 Home 1.645-365.0

|                                                                                               |    | № для заказа |  | Цена | Описание                                                                                                                                                                                                                                                                         |     |
|-----------------------------------------------------------------------------------------------|----|--------------|--|------|----------------------------------------------------------------------------------------------------------------------------------------------------------------------------------------------------------------------------------------------------------------------------------|-----|
| Соединители                                                                                   |    |              |  |      |                                                                                                                                                                                                                                                                                  |     |
| Соединительный адаптер для<br>насосов (осевой / радиальный),<br>G1                            | 1  | 2.997-120.0  |  |      | Для присоединения насосов Kärcher с внутренней резьбой<br>к водопроводным линиям и специально для присоедине-<br>ния принадлежностей других производителей и принад-<br>лежностей Kärcher до 2018 г. выпуска.                                                                    | •   |
| Адаптер для насосов G1, для шлангов 3/4", 1"                                                  | 2  | 6.997-359.0  |  |      | Адаптер для насосов с обратным клапаном G1 внутренняя резьба, для подключения шлангов 3/4", 1"                                                                                                                                                                                   |     |
| Соединительный комплект                                                                       | 3  | 6.997-358.0  |  |      | Для присоединения водопроводных шлангов 1/2" (12,7 мм) к насосам с соединительной резьбой G1 (33,3 мм).                                                                                                                                                                          |     |
| Комплект Premium для подключе-<br>ния шлангов 3/4, Коннектор бы-<br>стросъемный, штуцер G1 BP | 4  | 6.997-340.0  |  |      | Комплект Premium для подключения шлангов 3/4 к насосу<br>с напорной стороны: Коннектор быстросъемный, штуцер<br>G1 BP. С большим внутренним сечением для лучшего<br>пропускания воды.                                                                                            |     |
| Соединительный элемент для<br>всасывающих и садовых шлан-<br>гов, 1" + 3/4"                   | 5  | 2.997-113.0  |  |      | Обеспечивает вакуумно-стойкое соединение шлангов с насосами серий ВР Home, Garden и Home & Garden. С хомутом. Для насосов с резьбой G1 (33,3 мм) и шлангов 3/4» и 1»                                                                                                             |     |
| Соединительный элемент для всасывающих трубопроводов 1" (25 мм)                               | 6  | 2.997-115.0  |  |      | Обеспечивает вакуумно-стойкое присоединение насоса к трубопроводам со стороны всасывания. С наружной резьбой G1 (33,3 мм). Совместим с полиэтиленовыми трубами диаметром 1".                                                                                                     | 111 |
| Соединительный элемент для<br>всасывающих трубопроводов 1<br>1/4" (32 мм)                     | 7  | 2.997-116.0  |  |      | Обеспечивает вакуумно-стойкое присоединение насоса к трубопроводам со стороны всасывания. С наружной резьбой G1 (33,3 мм). Совместим с полиэтиленовыми трубами диаметром 1 1/4".                                                                                                 |     |
| Всасывающий шланг                                                                             |    |              |  |      |                                                                                                                                                                                                                                                                                  |     |
| Всасывающий шланг 3/4", 25<br>метров                                                          | 8  | 6.997-347.0  |  |      | Вакуумно-стойкий спиральный шланг 3/4, 25метров, по-<br>ставляемый метражом для получения отрезков необходи-<br>мой длины. В комбинации с соединительными элемента-<br>ми и входными фильтрами Kärcher может использоваться<br>в качестве индивидуальной всасывающей гарнитуры.  |     |
| Всасывающий шланг 1", 25 метров                                                               | 9  | 6.997-346.0  |  |      | Вакуумно-стойкий спиральный шланг диаметров 1", 25 метров, поставляемый метражом для получения отрезков необходимой длины. В комбинации с соединительными элементами и входными фильтрами Kärcher может использоваться в качестве индивидуальной всасывающей гарнитуры.          |     |
| Всасывающий шланг 3,5м G1                                                                     | 10 | 6.997-348.0  |  |      | Всасывающий шланг 3,5м G1 внутренняя резьба. Вакуум-<br>но-стойкий спиральный шланг 3,5м, готовый к присоеди-<br>нению к насосу. Для удлинения всасывающей гарнитуры                                                                                                             |     |
| Всасывающий шланг с обратным клапаном 7м G3/4                                                 | 11 | 6.997-349.0  |  |      | Комплект: Всасывающий шланг с обратным клапаном 7м G3/4 внутренняя резьба                                                                                                                                                                                                        |     |
| Всасывающий шланг для насосов<br>0,5м, 3/4", G1".                                             | 12 | 6.997-360.0  |  |      | Готовый к подключению вакуумно-стойкий всасывающий шланг для присоединения насоса к забивным трубчатым колодцам или трубопроводам со стороны всасывания. Для автоматов бытового водоснабжения и насосов для сада.                                                                |     |
| Всасывающая гарнитура, 3,5 м                                                                  | 13 | 2.997-110.0  |  |      | Готовый к присоединению вакуумно-стойкий спиральный шланг, длиной 3,5 метра, с входным фильтром и обратным клапаном. Может использоваться и для удлинения всасывающего шланга. Для насосов с резьбой G1 (33,3 мм). Идеально подходит для садовых насосов и водоснабжения в доме. |     |

<sup>■</sup> Входит в комплект поставки 

□ Доступные аксессуары.