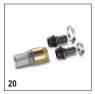

## BP 3 Home 1.645-365.0

|                                                               |    | № для заказа |   |      | Цена | Описание                                                                                                                                                                                                                                                                                                                                                                                                                                                                                                                                                                                                                                                                                                                                                                                                                                                                                                                                                                                                                                                                                                                                                                                                                                                                                                                                                                                                                                                                                                                                                                                                                                                                                                                                                                                                                                                                                                                                                                                                                                                                                                                       |  |
|---------------------------------------------------------------|----|--------------|---|------|------|--------------------------------------------------------------------------------------------------------------------------------------------------------------------------------------------------------------------------------------------------------------------------------------------------------------------------------------------------------------------------------------------------------------------------------------------------------------------------------------------------------------------------------------------------------------------------------------------------------------------------------------------------------------------------------------------------------------------------------------------------------------------------------------------------------------------------------------------------------------------------------------------------------------------------------------------------------------------------------------------------------------------------------------------------------------------------------------------------------------------------------------------------------------------------------------------------------------------------------------------------------------------------------------------------------------------------------------------------------------------------------------------------------------------------------------------------------------------------------------------------------------------------------------------------------------------------------------------------------------------------------------------------------------------------------------------------------------------------------------------------------------------------------------------------------------------------------------------------------------------------------------------------------------------------------------------------------------------------------------------------------------------------------------------------------------------------------------------------------------------------------|--|
| Всасывающая гарнитура, 7 м                                    | 14 | 2.997-111.0  |   |      |      | Готовый к присоединению вакуумно-стойкий спиральный шланг, длиной 7 метров, с входным фильтром и обратным клапаном. Может использоваться и для удлинения всасывающего шланга. Для насосов с резьбой G1 (33,3 мм). Идеально подходит для садовых насосов и водоснабжения в доме.                                                                                                                                                                                                                                                                                                                                                                                                                                                                                                                                                                                                                                                                                                                                                                                                                                                                                                                                                                                                                                                                                                                                                                                                                                                                                                                                                                                                                                                                                                                                                                                                                                                                                                                                                                                                                                                |  |
| Всасывающая гарнитура, 1,5 м,<br>для трубопроводов 1" (25 мм) | 15 | 2.997-112.0  |   |      |      | Обеспечивает вакуумно-стойкое присоединение насоса к забивным трубчатым колодцам или трубопроводам со стороны всасывания. С резьбой G1 (33,3 мм) с обеих сторон.                                                                                                                                                                                                                                                                                                                                                                                                                                                                                                                                                                                                                                                                                                                                                                                                                                                                                                                                                                                                                                                                                                                                                                                                                                                                                                                                                                                                                                                                                                                                                                                                                                                                                                                                                                                                                                                                                                                                                               |  |
| Другое                                                        |    |              |   |      |      |                                                                                                                                                                                                                                                                                                                                                                                                                                                                                                                                                                                                                                                                                                                                                                                                                                                                                                                                                                                                                                                                                                                                                                                                                                                                                                                                                                                                                                                                                                                                                                                                                                                                                                                                                                                                                                                                                                                                                                                                                                                                                                                                |  |
| Блок защиты насосных станций водоснабжения от работы без воды | 16 | 6.997-355.0  |   |      |      | Блок защиты насосных станций водоснабжения от работь без воды - "в сухую", резьба G1". При отсутствии потока воды автоматически отключает насос.                                                                                                                                                                                                                                                                                                                                                                                                                                                                                                                                                                                                                                                                                                                                                                                                                                                                                                                                                                                                                                                                                                                                                                                                                                                                                                                                                                                                                                                                                                                                                                                                                                                                                                                                                                                                                                                                                                                                                                               |  |
| Комплект для присоединения к<br>домовым трубопроводам G 3/4   | 17 | 2.997-125.0  |   |      |      | Комплект с 1,5-метровым шлангом для присоединения насосов к стационарным трубопроводным системам. Использование соединительного шланга обеспечивает значительное уменьшение вибраций и уровня шума. Для насосов с резьбой G1 (33,3 мм) и трубопроводов G3/4. Длина 1,5 м, диаметр 1/2".                                                                                                                                                                                                                                                                                                                                                                                                                                                                                                                                                                                                                                                                                                                                                                                                                                                                                                                                                                                                                                                                                                                                                                                                                                                                                                                                                                                                                                                                                                                                                                                                                                                                                                                                                                                                                                        |  |
| Фильтр                                                        |    |              | ' | <br> |      | The state of the s |  |
| Входной фильтр с обратным<br>клапаном (Basic), 3/4"           | 18 | 6.997-345.0  |   |      |      | Для присоединения к всасывающим шлангам, поставляемым метражом. С хомутом. Обратный клапан ускоряет                                                                                                                                                                                                                                                                                                                                                                                                                                                                                                                                                                                                                                                                                                                                                                                                                                                                                                                                                                                                                                                                                                                                                                                                                                                                                                                                                                                                                                                                                                                                                                                                                                                                                                                                                                                                                                                                                                                                                                                                                            |  |
| Входной фильтр с обратным<br>клапаном (Basic), 1"             | 19 | 6.997-342.0  |   |      |      | повторный пуск насоса.                                                                                                                                                                                                                                                                                                                                                                                                                                                                                                                                                                                                                                                                                                                                                                                                                                                                                                                                                                                                                                                                                                                                                                                                                                                                                                                                                                                                                                                                                                                                                                                                                                                                                                                                                                                                                                                                                                                                                                                                                                                                                                         |  |
| Входной фильтр с обратным<br>клапаном (Premium)               | 20 | 6.997-341.0  |   |      |      | В прочном металлополимерном исполнении. Для присоединения к всасывающим шлангам, поставляемым метражом. С хомутом. Обратный клапан ускоряет повторный пуск насоса.                                                                                                                                                                                                                                                                                                                                                                                                                                                                                                                                                                                                                                                                                                                                                                                                                                                                                                                                                                                                                                                                                                                                                                                                                                                                                                                                                                                                                                                                                                                                                                                                                                                                                                                                                                                                                                                                                                                                                             |  |
| Входной фильтр для насосов,<br>большой                        | 21 | 2.997-210.0  |   |      |      | Фильтр для установки на входе любых насосов без инте-<br>грированного фильтра. Защищает насос от песка и круп-<br>ных частиц грязи. Допускает промывку. Для насосов с<br>резьбой G1 (33,3 мм). Пропускная способность до 6.000<br>л/ч. Размер ячеек 250 мкм (0,25 мм)                                                                                                                                                                                                                                                                                                                                                                                                                                                                                                                                                                                                                                                                                                                                                                                                                                                                                                                                                                                                                                                                                                                                                                                                                                                                                                                                                                                                                                                                                                                                                                                                                                                                                                                                                                                                                                                          |  |
| Входной фильтр для насосов,<br>малый                          | 22 | 2.997-211.0  |   |      |      | Фильтр для установки на входе любых насосов без интегрированного фильтра. Защищает насос от песка и крупных частиц грязи. Допускает промывку. Для насосов с резьбой G1 (33,3 мм). Пропускная способность до 4.000 л/ч. Размер ячеек 250 мкм (0,25 мм)                                                                                                                                                                                                                                                                                                                                                                                                                                                                                                                                                                                                                                                                                                                                                                                                                                                                                                                                                                                                                                                                                                                                                                                                                                                                                                                                                                                                                                                                                                                                                                                                                                                                                                                                                                                                                                                                          |  |

<sup>■</sup> Входит в комплект поставки 

Доступные аксессуары.