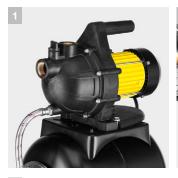

### **BP 3 Home**

Мощная насосная станция BP 3 Home с интегрированным гидробаком.

- 1 Термозащита
- Защитная функция от перегрева насосной станции
- 3 Эргономичная ручка
- Простая в обслуживании и транспортировке

- 2 Фланец и вал из нержавеющей стали
- Надежные материалы для долгого срока службы
- 4 Интегрированный манометр
- Совершенный контроль и обслуживание