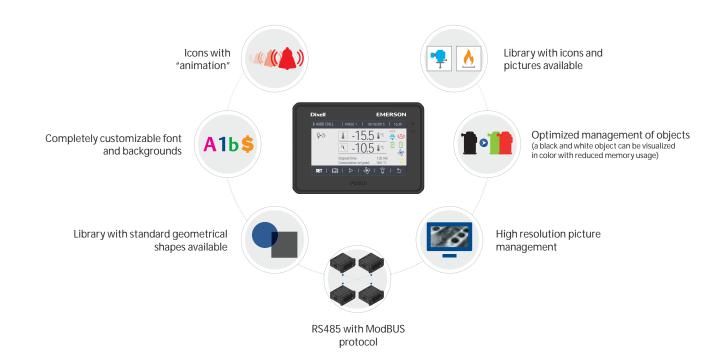

- High connectivity level through LAN and USB ports
- The new VISOPROG 5 features high programmability
- High versatility (panel or wall mounting, horizontal, and vertical models)
- Provides comprehensive information to the user