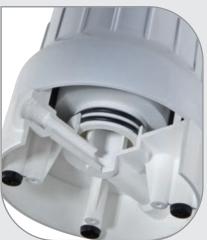

- DEPURAL® TOP TRIO triple housings, with clear (TS) white (BW) or chromed (CH) bowls. DEPURAL® TOP fit to 10" cartridges with both standard SX flat seals (DOE) and BX quick-fit double o-ring end-cap, all available from the wide range of Atlas Filtri cartridges SX and BX type.