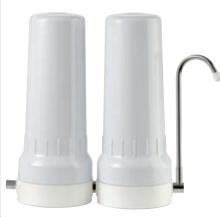

- DEPURAL® TOP housings are available in 3 main versions:
- DEPURAL® TOP single housings, with clear (TS) white (BW) or chromed (CH) bowls.
- DEPURAL® TOP DUO double housings, with clear (TS) white (BW) or chromed (CH) bowls.

- DEPURAL® TOP TRIO triple housings, with clear (TS) white (BW) or chromed (CH) bowls. DEPURAL® TOP fit to 10" cartridges with both standard SX flat seals (DOE) and BX quick-fit double o-ring end-cap, all available from the wide range of Atlas Filtri cartridges SX and BX type.