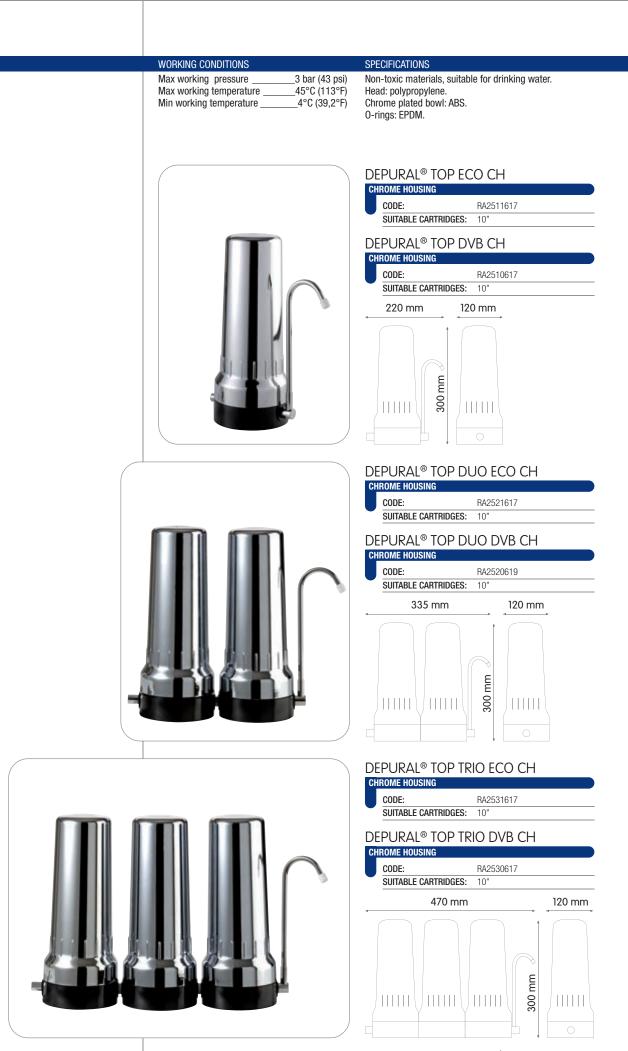

## WORKING CONDITIONS

| Max working pressure    | 3 bar (43 psi) |
|-------------------------|----------------|
| Max working temperature | 45°C (113°F)   |
| Min working temperature | 4°C (39,2°F)   |
|                         |                |

SPECIFICATIONS

Non-toxic materials, suitable for drinking water. Head: polypropylene. White bowl: SAN. O-rings: EPDM.