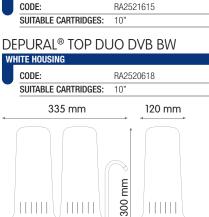

- DEPURAL® TOP housings are available in 3 main versions:
- DEPURAL® TOP single housings, with clear (TS) white (BW) or chromed (CH) bowls.
- DEPURAL® TOP DUO double housings, with clear (TS) white (BW) or chromed (CH) bowls.

- DEPURAL® TOP TRIO triple housings, with clear (TS) white (BW) or chromed (CH) bowls. DEPURAL® TOP fit to 10" cartridges with both standard SX flat seals (DOE) and BX quick-fit double o-ring end-cap, all available from the wide range of Atlas Filtri cartridges SX and BX type.

### DEPURAL® TOP DUO ECO BW WHITE HOUSING CODE:

SPECIFICATIONS

WORKING CONDITIONS