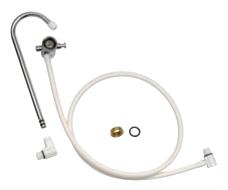

#### ACCESSORIES INCLUDED

kit Depural® TOP DVB

kit Depural® TOP ECO

spanner for Depural® TOP

-LUBRIKIT- single-dose lubricant for housing o-ring CODE RE9020650

I