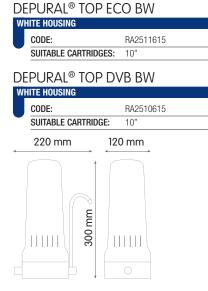

- DEPURAL® TOP housings are available in 3 main versions:
- DEPURAL® TOP single housings, with clear (TS) white (BW) or chromed (CH) bowls.
- DEPURAL® TOP DUO double housings, with clear (TS) white (BW) or chromed (CH) bowls.

- DEPURAL® TOP TRIO triple housings, with clear (TS) white (BW) or chromed (CH) bowls. DEPURAL® TOP fit to 10" cartridges with both standard SX flat seals (DOE) and BX quick-fit double o-ring end-cap, all available from the wide range of Atlas Filtri cartridges SX and BX type.