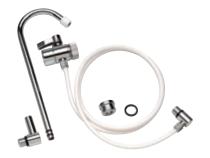

#### ACCESSORIES INCLUDED

kit Depural® TOP DVB

kit Depural® TOP ECO

spanner for Depural® TOP

-LUBRIKIT- single-dose lubricant for housing o-ring CODE RE9020650

I