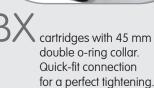

- DEPURAL® TOP TRIO triple housings, with clear (TS) white (BW) or chromed (CH) bowls. DEPURAL® TOP fit to 10" cartridges with both standard SX flat seals (DOE) and BX quick-fit double o-ring end-cap, all available from the wide range of Atlas Filtri cartridges SX and BX type.