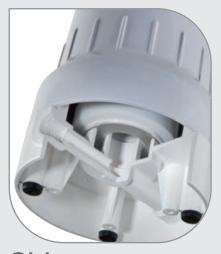

- DEPURAL® TOP TRIO triple housings, with clear (TS) white (BW) or chromed (CH) bowls. DEPURAL® TOP fit to 10" cartridges with both standard SX flat seals (DOE) and BX quick-fit double o-ring end-cap, all available from the wide range of Atlas Filtri cartridges SX and BX type.