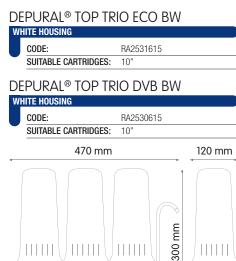

- DEPURAL® TOP TRIO triple housings, with clear (TS) white (BW) or chromed (CH) bowls. DEPURAL® TOP fit to 10" cartridges with both standard SX flat seals (DOE) and BX quick-fit double o-ring end-cap, all available from the wide range of Atlas Filtri cartridges SX and BX type.