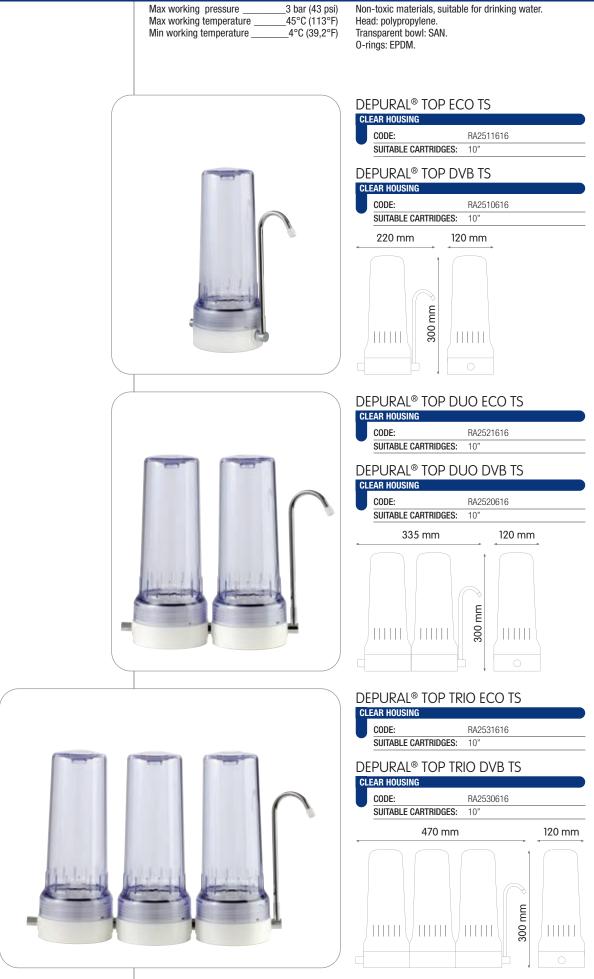

## WORKING CONDITIONS

| Max working pressure    | 3 bar (43 psi) |
|-------------------------|----------------|
| Max working temperature | 45°C (113°F)   |
| Min working temperature | 4°C (39,2°F)   |
|                         |                |

SPECIFICATIONS

Non-toxic materials, suitable for drinking water. Head: polypropylene. White bowl: SAN. O-rings: EPDM.