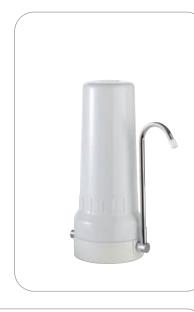

- DEPURAL® TOP housings are available in 3 main versions:
- DEPURAL® TOP single housings, with clear (TS) white (BW) or chromed (CH) bowls.
- DEPURAL® TOP DUO double housings, with clear (TS) white (BW) or chromed (CH) bowls.

- DEPURAL® TOP TRIO triple housings, with clear (TS) white (BW) or chromed (CH) bowls. DEPURAL® TOP fit to 10" cartridges with both standard SX flat seals (DOE) and BX quick-fit double o-ring end-cap, all available from the wide range of Atlas Filtri cartridges SX and BX type.