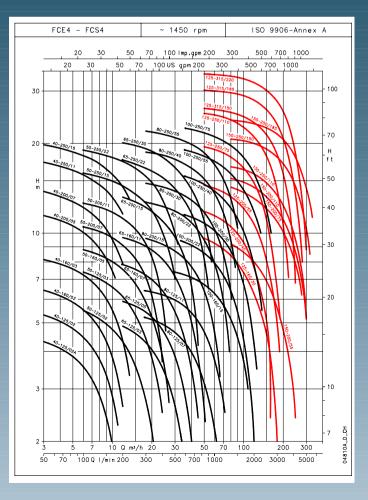

## Main characteristics

- AISI 316L stainless steel impeller laser welded
  Cast iron impeller from size 80-200 up to 150 (bronze impeller available on request for some sizes)
  Cast iron pump body and adaptor
  Outlet sizes up to 150 mm
  Impeller diameter up to 315 mm
  Stub shaft version with standard 4 pole motor
  Maximum flowrate up to 330 m<sup>3</sup>/h (4 poles)
  Maximum head at 35 m (4 poles)
  Mechanical seal in compliance with DIN 24960
  IP 55 protection
- Class F insulation