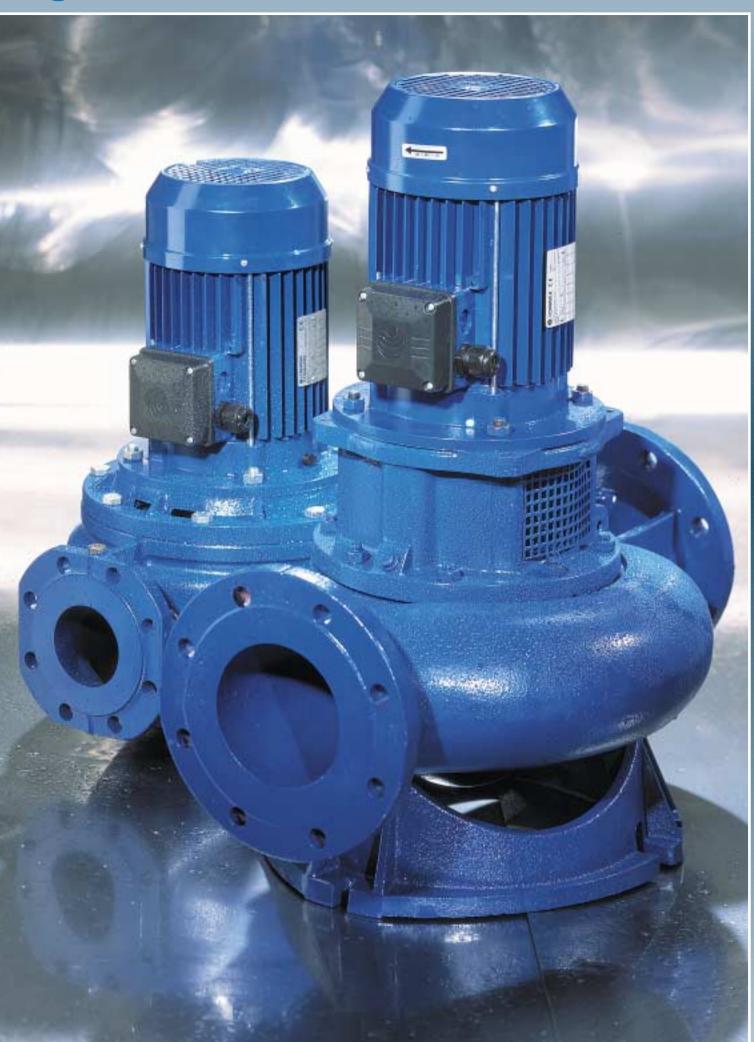

## FCS Series-Cast iron in-line centrifugal pumps

The Lowara FCS series of cast iron in-line pumps has been extended with the introduction of new outlet sizes up to 150 mm in the FCS4 design, with 4 pole motor.

## Main characteristics

- AISI 316L stainless steel impeller laser welded
  Cast iron impeller from size 80-200 up to 150 (bronze impeller available on request for some sizes)
  Cast iron pump body and adaptor
  Outlet sizes up to 150 mm
  Impeller diameter up to 315 mm
  Stub shaft version with standard 4 pole motor
  Maximum flowrate up to 330 m<sup>3</sup>/h (4 poles)
  Maximum head at 35 m (4 poles)
  Mechanical seal in compliance with DIN 24960
  IP 55 protection
- Class F insulation