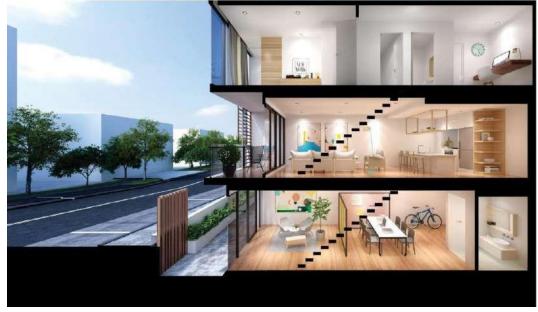

### Baku, Azerbaijan

Project: Almaz park Type: Residential Year: 2014

Product: Multilayer Plumbing System

Almaz Park Residential Developments with a construction area of 72 000  $\mbox{\ensuremath{m^2}}$  , consisting of 320 apartments and being one of the most modern residential developments of the city.