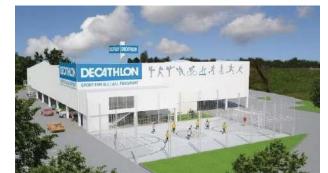

### Tangerang, Indonesia

Project: Decathlon Alam Sutera
Type: Commercial

Year: 2017

Product: PPR Plumbing System

The Decathlon project in Indonesia has opened the first "omnicommerce" store and will develop more branches in 34 sport enthusiast cities and to cover all Indonesian islands. Products for export and domestic market are made in Indonesia, which contributes to local production.