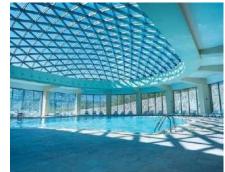

### Sheki, Azerbaijan

Project: Marxal Resort & Spa

Type: Hotels

Year: 2016

Product: Multilayer Plumbing System

Featuring a fitness center, Marxal Resort & Spa is set in Sheki and also provides a spa & wellness center and a terrace. This property is also rated for the best value in Sheki!