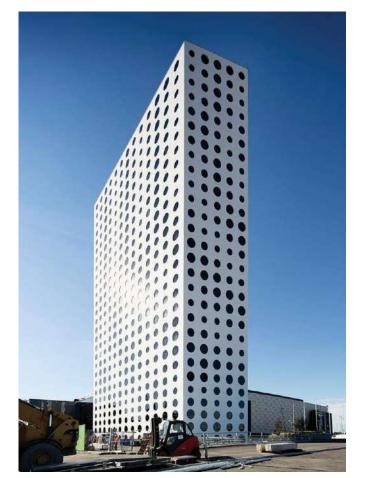

### Malmo, Sweden

Project: HSB Turning Torso Type: Residential

Year: 2005

Product: Multilayer Plumbing System

Turning Torso is a neo-futurist residential skyscraper in Sweden and the tallest building in Scandinavia.It is regarded as the first twisted skyscraper in the world.