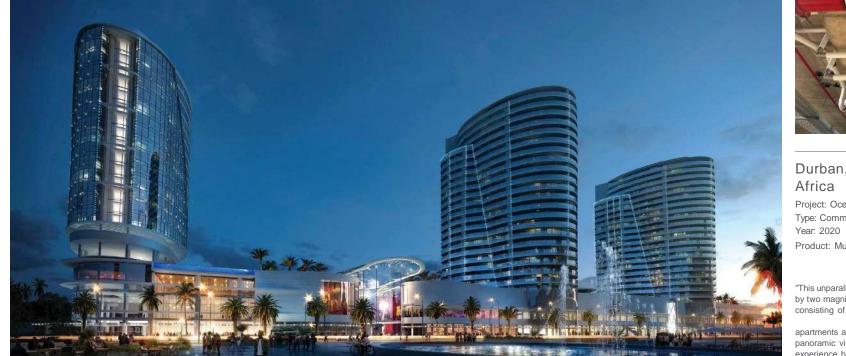

### Durban, South Africa

Project: Ocean Sky Type: Commercial

Product: Multilayer Plumbing System

"This unparalleled development is signatured by two magnificent residence towers, consisting of 444 elegantly designed

apartments and penthouses, all boasting panoramic views, creating a living experience beyond compare."