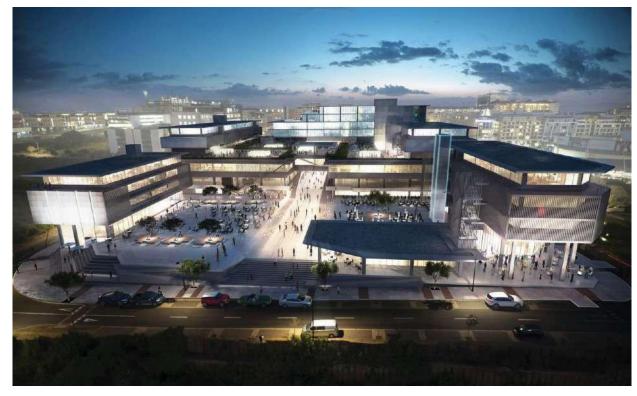

### Baku, Azerbaijan

Project: National Health Complex Type: Health

Year: 2015

Product: Multilayer Plumbing System

The National Health Center is supposed to be the biggest healthcare building in Azerbaijan. The building stands over 80 meters and covers an area of 94,000 square meters. It can accommodate 404 beds. There are 13 blocks in the center and consist of numerous