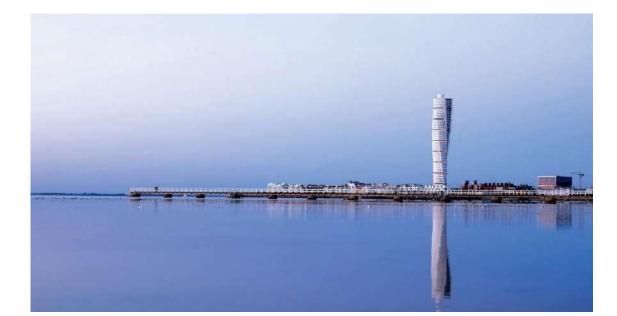

### Malmo, Sweden

Project: HSB Turning Torso Type: Residential

Year: 2005

Product: Multilayer Plumbing System

Turning Torso is a neo-futurist residential skyscraper in Sweden and the tallest building in Scandinavia.It is regarded as the first twisted skyscraper in the world.