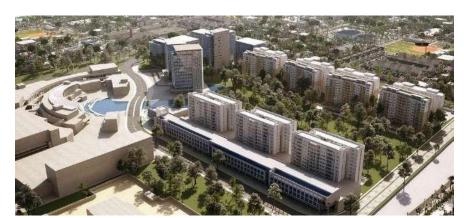

### Baku, Azerbaijan

Project: National Health Complex Type: Health

Year: 2015

Product: Multilayer Plumbing System

The National Health Center is supposed to be the biggest healthcare building in Azerbaijan. The building stands over 80 meters and covers an area of 94,000 square meters. It can accommodate 404 beds. There are 13 blocks in the center and consist of numerous