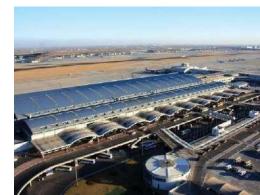

Project Reference-PPR Plumbing System

Terminal 3 of the BCIA was the largest airport terminal-building complex in the world to be built in a single phase, with 986,000 square meters in total floor area at its opening. It features a main passenger terminal and two satellite concourses, all of them five floors above ground and two underground.

### Beijing, China

Project: Capital International Airport (T3)
Type: Public Buildings
Year: 2008
Product: PPR plumbing system