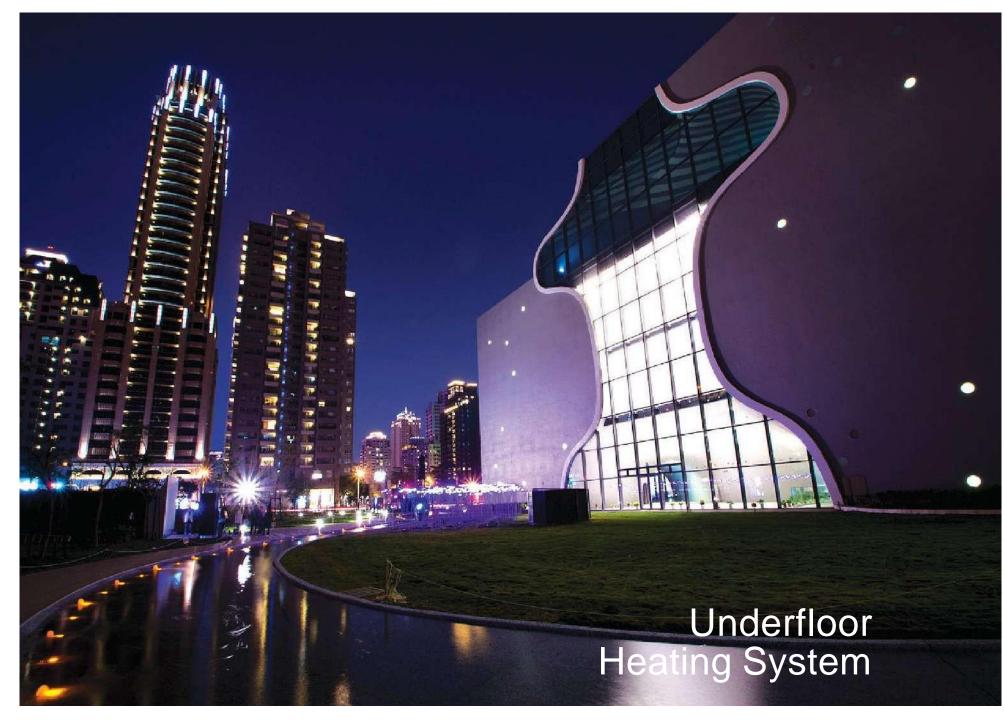

Malmö, Sweden
Project: City Tunneln
Type: Public Buildings
Year: 2010
Product: Underfloor Heating System

The National Taichung
Theater is an opera
house in the Taichung's
7th Redevelopment
Zone in the Xitun District
of Taichung, Taiwan.
The estimated area of
the structure is 57,685
square metres.