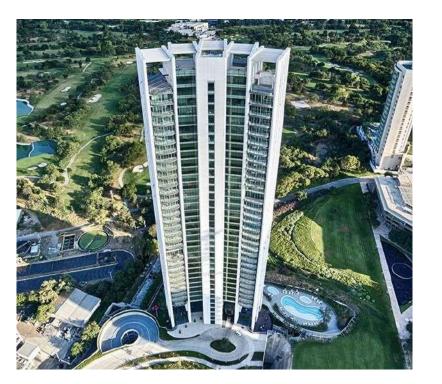

### Piura, Peru

Project: Edifico Poise Type: Residential

Year: 2019

Product: Multilayer Plumbing System

Project: Torres Saqqara
Type: Residential

Year: 2018
Product: Multilayer Plumbing System

The Saqqara mixed-use development in San Pedro, close to Monterrey, comprises two 35-storey apartment towers – the first luxury residences to be built by the practice in Mexico – and an 11-storey office building. Located to the west of the financial district, the project is intended as a catalyst for further development in the neighbourhood.

The 64-story building contains 27 floors of office space, and 218 apartments and 18 penthouses across the upper 37 floors, ranging from 130 to 832 square metres. Furthermore, residents enjoy communal amenities on the 22nd floor, which include an infinity pool, a bar, a sauna, a private guest room, and more.