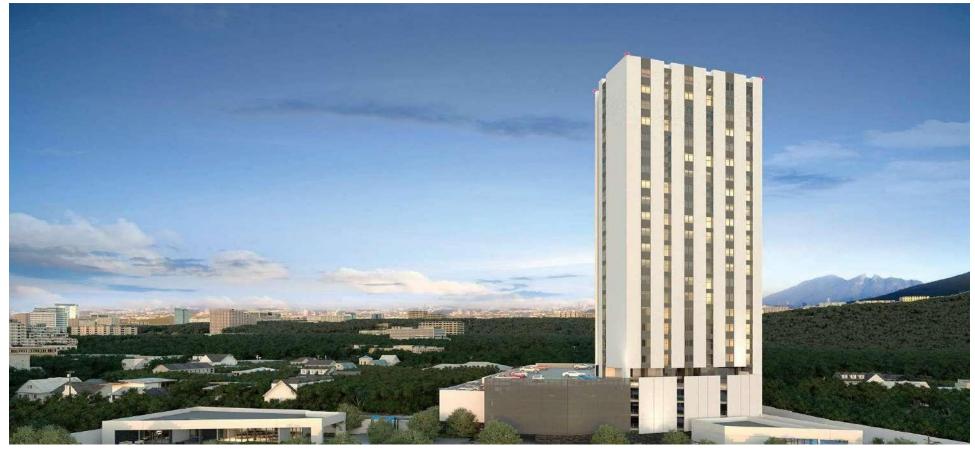

### Piura, Peru

Project: Edifico Poise Type: Residential

Year: 2019

Product: Multilayer Plumbing System

Project: Torres Saqqara
Type: Residential

Year: 2018
Product: Multilayer Plumbing System

The Saqqara mixed-use development in San Pedro, close to Monterrey, comprises two 35-storey apartment towers – the first luxury residences to be built by the practice in Mexico – and an 11-storey office building. Located to the west of the financial district, the project is intended as a catalyst for further development in the neighbourhood.

The 64-story building contains 27 floors of office space, and 218 apartments and 18 penthouses across the upper 37 floors, ranging from 130 to 832 square metres. Furthermore, residents enjoy communal amenities on the 22nd floor, which include an infinity pool, a bar, a sauna, a private guest room, and more.