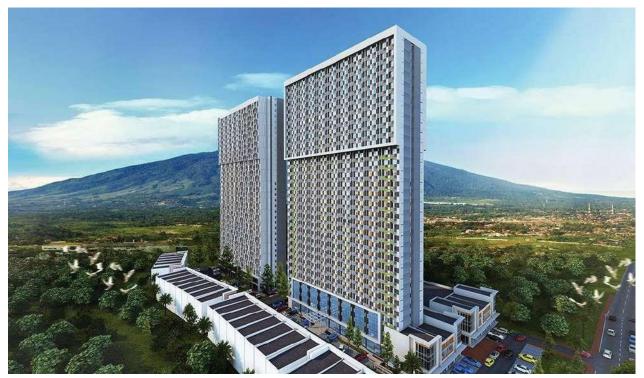

### RIIFO

RIIFO RUS
Email: info.rus@riifo.com
www.riifo.ru

The total area of the complex is 15.50 ha and the main building of the complex consists of hand games room, gymnastics, wrestling, boxing halls. The Area has a swimming complex, an open type of football square and tennis court.

Project: Gazakh Olympic Sports Complex Type: Sport

Year: 2007

Product: Multilayer Plumbing System