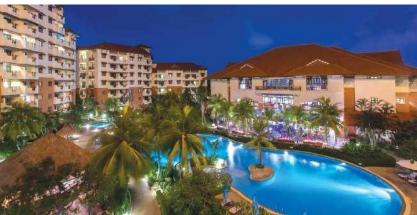

### Sheki, Azerbaijan

Project: Marxal Resort & Spa

Type: Hotels

Year: 2016

Product: Multilayer Plumbing System

Featuring a fitness center, Marxal Resort & Spa is set in Sheki and also provides a spa & wellness center and a terrace. This property is also rated for the best value in Sheki!