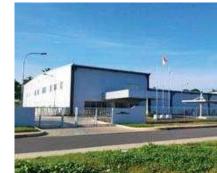

### Bekasi, Indonesia

Project: PT. Sato Nagatomi

Type: Industry Year: 2016

Product: PPR Plumbing System

In October 2012, PT. SATO Nagatomi was established in Indonesia.

In May 2016, PT. SATO Nagatomi moved to a new office and factory in Bekasi, Jakarta. PT. SATO Nagatomi has been reorganized into two companies - PT. SATO Label Indonesia (SLI) and PT. SATO Label Solutions (SLS).