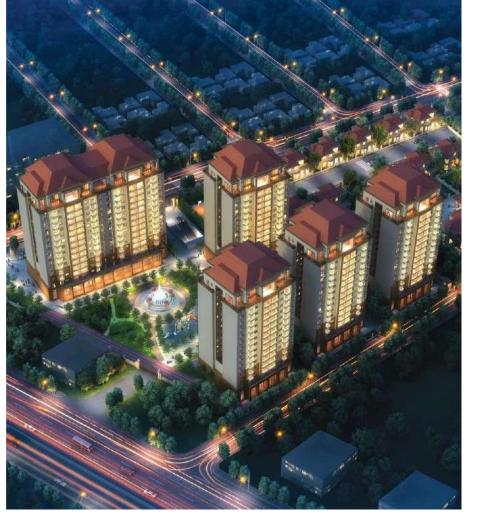

### Baku, Azerbaijan

Project: National Health Complex Type: Health

Year: 2015

Product: Multilayer Plumbing System

The National Health Center is supposed to be the biggest healthcare building in Azerbaijan. The building stands over 80 meters and covers an area of 94,000 square meters. It can accommodate 404 beds. There are 13 blocks in the center and consist of numerous