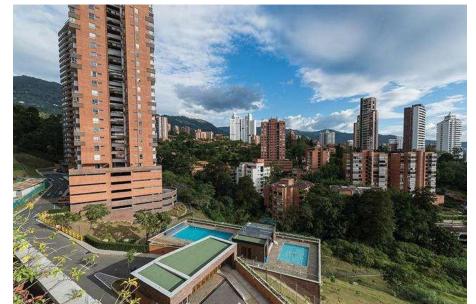

### Baku, Azerbaijan

Project: Almaz park Type: Residential Year: 2014

Product: Multilayer Plumbing System

Almaz Park Residential Developments with a construction area of 72 000  $\mbox{\ensuremath{m^2}}$  , consisting of 320 apartments and being one of the most modern residential developments of the city.