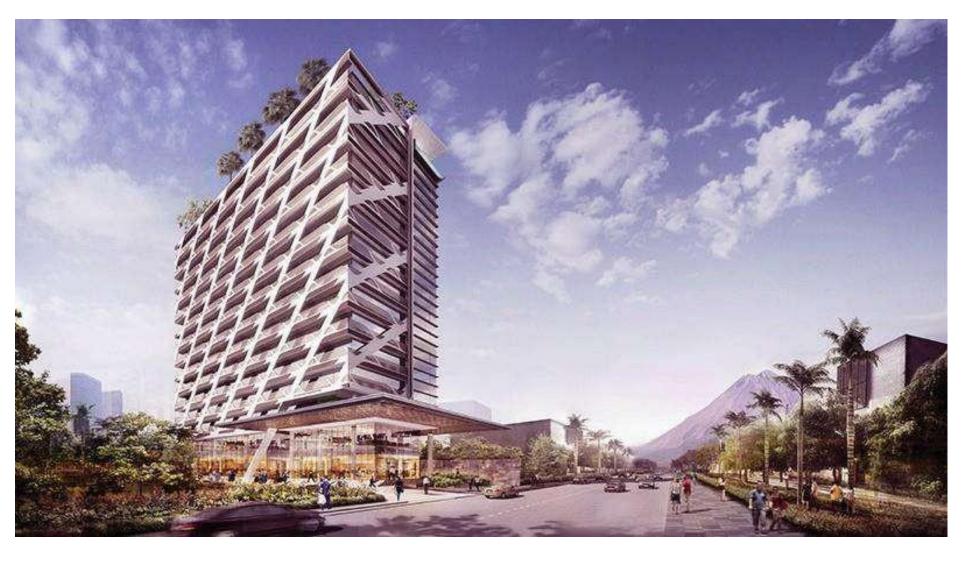

### Piura, Peru

Project: Edifico Poise Type: Residential

Year: 2019

Product: Multilayer Plumbing System

Project: Torres Saqqara
Type: Residential

Year: 2018
Product: Multilayer Plumbing System

The Saqqara mixed-use development in San Pedro, close to Monterrey, comprises two 35-storey apartment towers – the first luxury residences to be built by the practice in Mexico – and an 11-storey office building. Located to the west of the financial district, the project is intended as a catalyst for further development in the neighbourhood.

The 64-story building contains 27 floors of office space, and 218 apartments and 18 penthouses across the upper 37 floors, ranging from 130 to 832 square metres. Furthermore, residents enjoy communal amenities on the 22nd floor, which include an infinity pool, a bar, a sauna, a private guest room, and more.