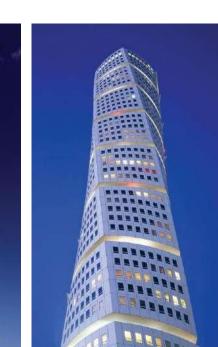

### Malmo, Sweden

Project: HSB Turning Torso Type: Residential

Year: 2005

Product: Multilayer Plumbing System

Turning Torso is a neo-futurist residential skyscraper in Sweden and the tallest building in Scandinavia.It is regarded as the first twisted skyscraper in the world.