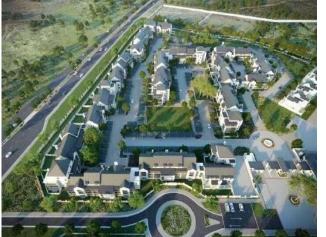

### Baku, Azerbaijan

Project: Almaz park Type: Residential Year: 2014

Product: Multilayer Plumbing System

Almaz Park Residential Developments with a construction area of 72 000  $\mbox{\ensuremath{m^2}}$  , consisting of 320 apartments and being one of the most modern residential developments of the city.