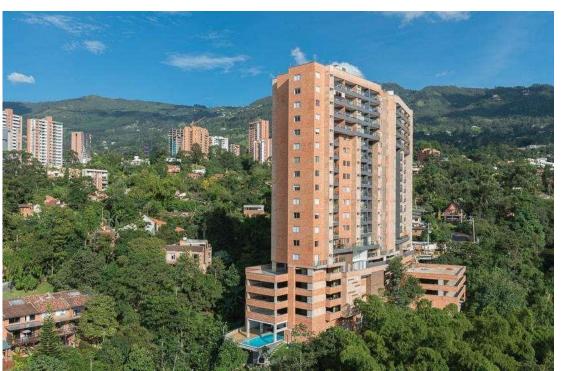

### Baku, Azerbaijan

Project: Almaz park Type: Residential Year: 2014

Product: Multilayer Plumbing System

Almaz Park Residential Developments with a construction area of 72 000  $\mbox{\ensuremath{m^2}}$  , consisting of 320 apartments and being one of the most modern residential developments of the city.