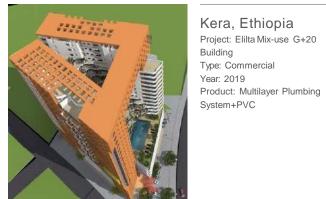

a fitness center, Marxal Resort & Spa is set in Sheki and also provides a spa & wellness center and a terrace. This property is also rated for the best value in Sheki!











### Gurd Shola, Ethiopia

Project: Noah Garden Apartment Type: Residential Year: 2018 Product: Multilayer Plumbing System

# **ETHIOPIA**



# Atlas, Ethiopia Project: Dodi Extension Tower Type: Residential Year: 2017 Product: Multilayer Plumbing

System+PVC







### Lebu, Ethiopia

Project: New hope Luxury Apartment Type: Residential

Year: 2019

Product: Multilayer Plumbing System



### Nefassilk Lafto, Ethiopia

Project: Sikamas Mix-use 2 Blocks G+11 Building Type: Commercial Year: 2019 Product: Multilayer Plumbing System





Buidling
Type: Commercial

Year: 2019
Product: Multilayer Plumbing System













### Kazanchis, Ethiopia

Project: Highlander Luxury Apartment Type: Commercial Year: 2019

Product: Multilayer Plumbing System+PVC







Bole, Ethiopia

Project: MCO Commercial G+17 Building

Type: Commercial

Year: 2019

Product: Multilayer Plumbing System





The building will be introduced as an eco- mi nd house. A well- considered environment is in line with the green and lake surrounding the building. The technical units designed in the building are based on the principle of energy and environmental sustainability. The house has an unique wooden facade, and the building has materials that are suitable for the environment. RIFENG always contributes to your green life.



Project: Green thinking house Type: Commercial

Year: 2018





Tallin, Estonia

Project: Woho home Type: Re