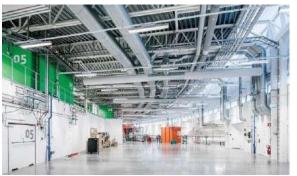

Lund, Sweden

Project: Max-Lab Type: Science Year: 2016

Product: Multilayer Plumbing System

MAX IV is the next-generation synchrotron radiation facility in Lund, Sweden. It is the strongest of its kind in the world.