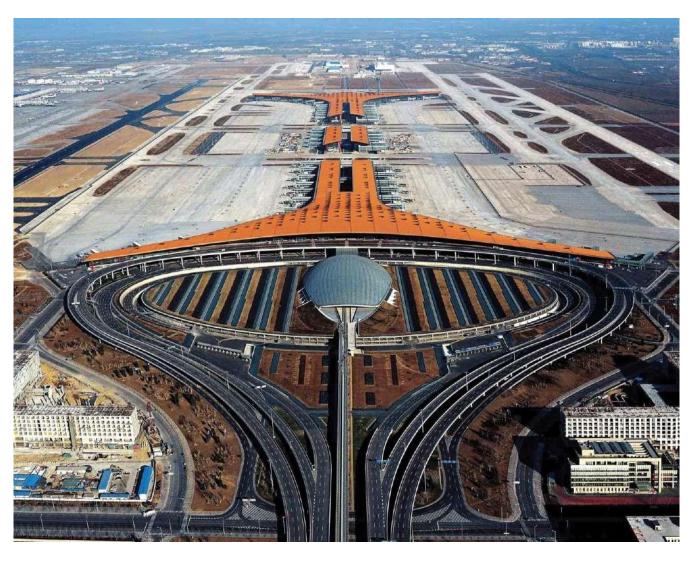

Project Reference-PPR Plumbing System

Terminal 3 of the BCIA was the largest airport terminal-building complex in the world to be built in a single phase, with 986,000 square meters in total floor area at its opening. It features a main passenger terminal and two satellite concourses, all of them five floors above ground and two underground.

### Beijing, China

Project: Capital International Airport (T3)
Type: Public Buildings
Year: 2008
Product: PPR plumbing system