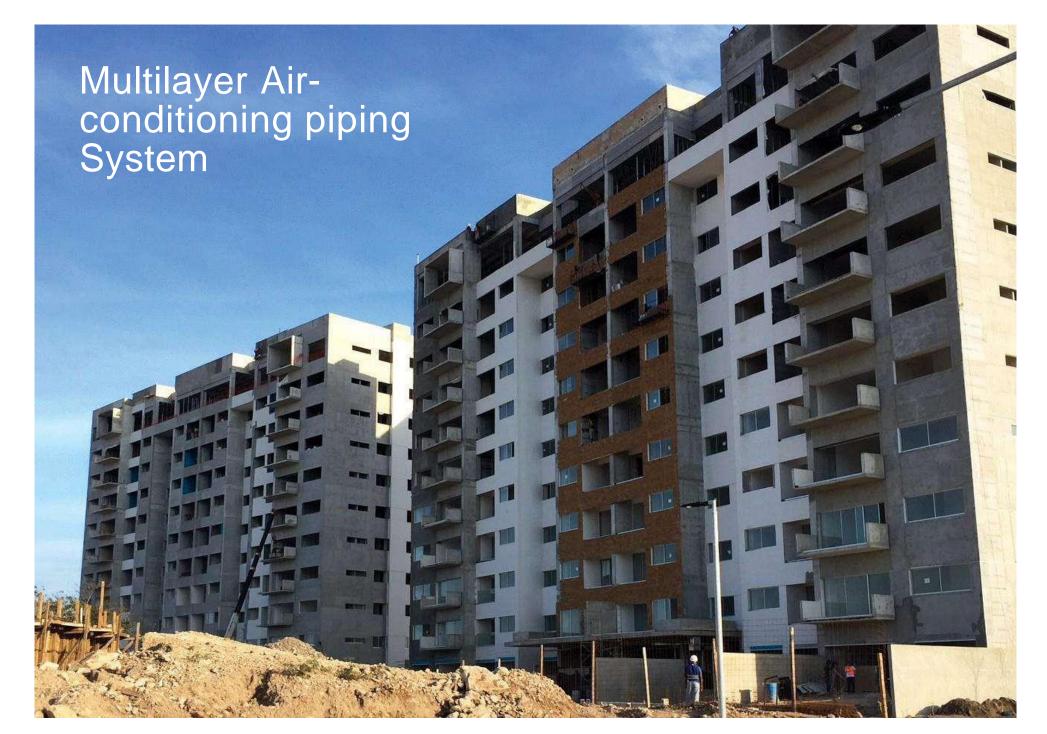

Merida, Mexico

Project: Via Montejo
Type: Residential
Year: 2017
Product: Air-conditioning
piping system

The modern and cosmopolitan design of the apartments in Via Montejo is complemented by a natural environment, surrounded by lakes and parks. An impressive 15-story residential tower for all lifestyles.

### Jakarta, Indonesia

Project: Wika Office Tower
Type: Commercial
Year: 2016
Product: Air-conditioning

Product: Air-conditioning piping system

WIKA Tower consists of 21 floors (16 main floors, 1 rooftop, and 4 basement floors). This building applied smart office.

### Bekasi, Indonesia

Project: Grand Dhika City Type: Residential Year: 2015 Product: Air-conditioning piping system

Located in Padurenan in the West Java region, Grand Dhika City has city views and is 30 km from Jakarta.The nearest airport is Halim Perdanakusuma Airport, 20 km away.

### Multilayer Air-conditioning system

| Location           | Project           |
|--------------------|-------------------|
| Merida, Mexico     | Via Montejo       |
| Jakarta, Indonesia | Wika Office Tower |
| Bekasi, Indonesia  | Grand Dhika City  |