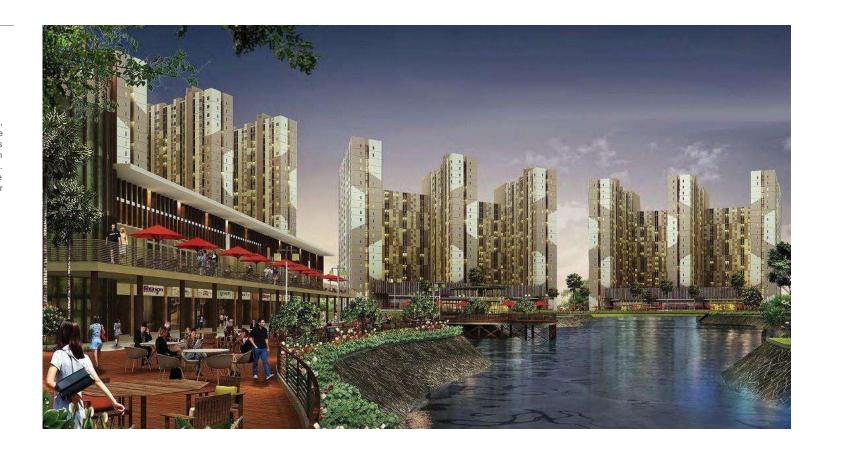

### Baku, Azerbaijan

Project: Almaz park Type: Residential Year: 2014

Product: Multilayer Plumbing System

Almaz Park Residential Developments with a construction area of 72 000  $\mbox{\ensuremath{m^2}}$  , consisting of 320 apartments and being one of the most modern residential developments of the city.