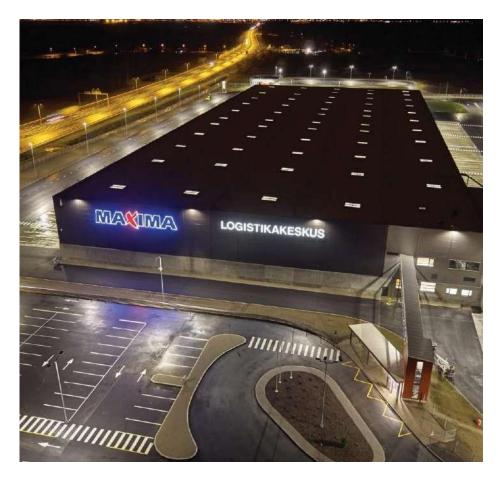

Tallinn, Estonia

Type: Commercial

Year: 2019

System

Project: MAXIMA Locistics

Product: Multilayer Plumbing