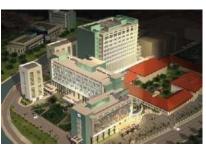

### Baku, Azerbaijan

Project: National Health Complex Type: Health

Year: 2015

Product: Multilayer Plumbing System

The National Health Center is supposed to be the biggest healthcare building in Azerbaijan. The building stands over 80 meters and covers an area of 94,000 square meters. It can accommodate 404 beds. There are 13 blocks in the center and consist of numerous