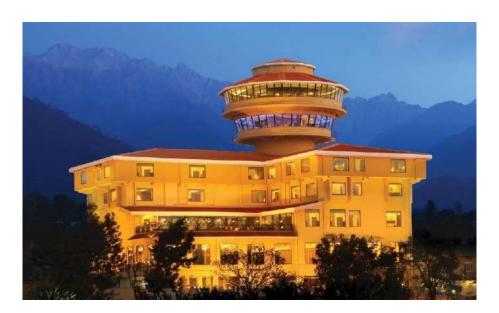

### Palampur, Himachal Pradesh, India

Project: Hotel Sarovar Portico

Type: Hotels Year: 2017

Product: Mutilayer plumbing System