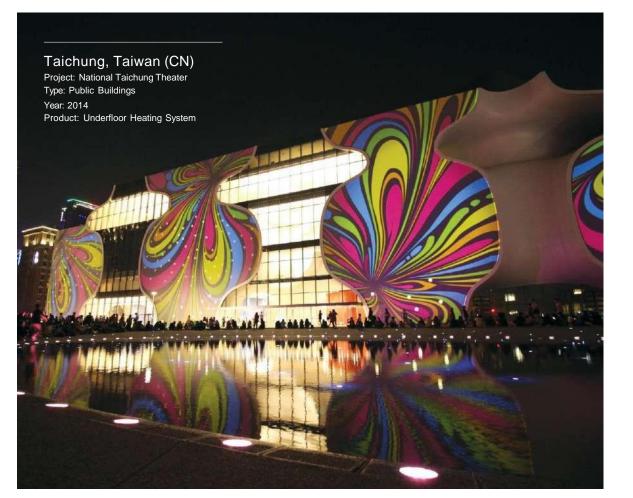

Malmö, Sweden
Project: City Tunneln
Type: Public Buildings
Year: 2010
Product: Underfloor Heating System

The National Taichung
Theater is an opera
house in the Taichung's
7th Redevelopment
Zone in the Xitun District
of Taichung, Taiwan.
The estimated area of
the structure is 57,685
square metres.