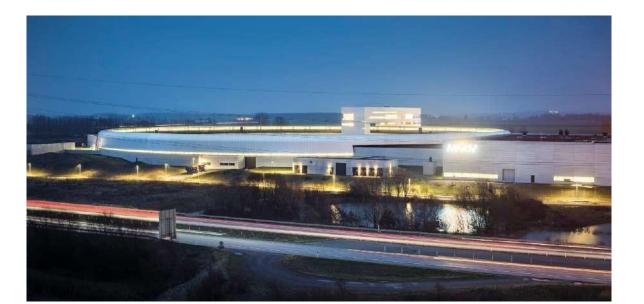

Lund, Sweden

Project: Max-Lab Type: Science Year: 2016

Product: Multilayer Plumbing System

MAX IV is the next-generation synchrotron radiation facility in Lund, Sweden. It is the strongest of its kind in the world.