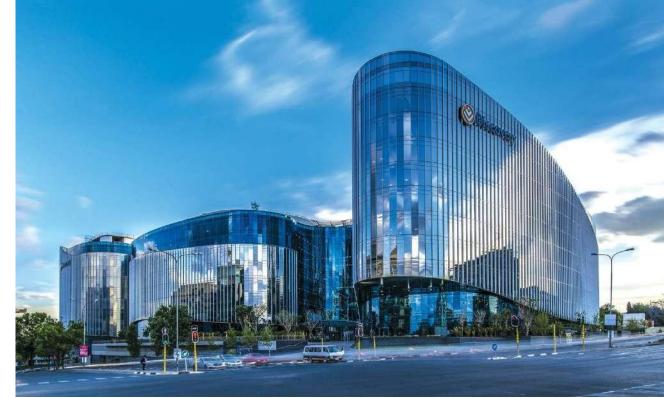

# SOUTHAFRICA

The Discovery building will have a ground floor plus eight levels of office space, a Tier 3 plus data centre and an activities-related feature roof level. The Gross Floor Area (GFA) of Phase 1 and 2 combined is approximately 150 000 m2.

Product: Multilayer Plumbing System