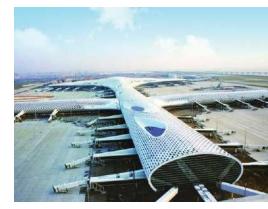

Project Reference-PPR Plumbing System

Terminal 3 of the BCIA was the largest airport terminal-building complex in the world to be built in a single phase, with 986,000 square meters in total floor area at its opening. It features a main passenger terminal and two satellite concourses, all of them five floors above ground and two underground.

### Beijing, China

Project: Capital International Airport (T3)
Type: Public Buildings
Year: 2008
Product: PPR plumbing system