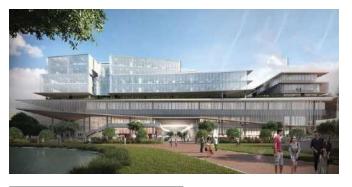

### Baku, Azerbaijan

Project: National Health Complex Type: Health

Year: 2015

Product: Multilayer Plumbing System

The National Health Center is supposed to be the biggest healthcare building in Azerbaijan. The building stands over 80 meters and covers an area of 94,000 square meters. It can accommodate 404 beds. There are 13 blocks in the center and consist of numerous