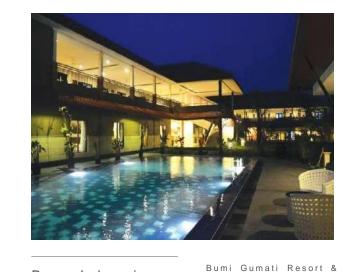

### Bogor, Indonesia

Project: Bumi Gumati Type: Hotels

Year: 2017 Product: Mutilayer plumbing System

cool-climate area of Bogor. It offers on-site outbound and conference facilities as well as free WiFi access in public areas. Jungleland Theme Park is a 15-minute drive away.

Convention is located in the