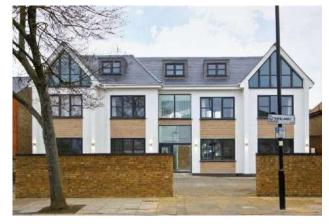

### Utrecht, Netherlands

Project: Domkerk Domtoren Type: Public Buildings Year: 2008 Product: Multilayer Plumbing System

There is a special building in the center of Utrecht.
The Dom Church is one of the medieval churches that resemble the cathedrals.