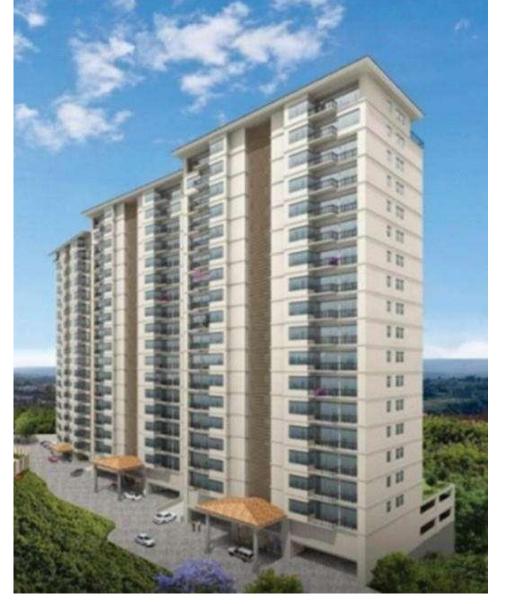

### Baku, Azerbaijan

Project: Almaz park Type: Residential Year: 2014

Product: Multilayer Plumbing System

Almaz Park Residential Developments with a construction area of 72 000  $\mbox{\ensuremath{m^2}}$  , consisting of 320 apartments and being one of the most modern residential developments of the city.