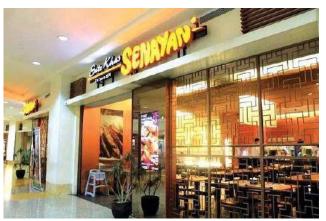

### Jakarta, Indonesia

Project: Dapur Sehat (Sate Khas Senayan)

Type: Commercial
Product: Mutilayer plumbing System

Sate Khas Senayan has remained passionate to promote traditional Indonesian fine cuisine and culture. With over 40 years history, Sate Khas

Senayan is a place where restaurant

goers can enjoy the comfort of unique, local cuisine in an environment with a welcoming ambience and attentive

service.