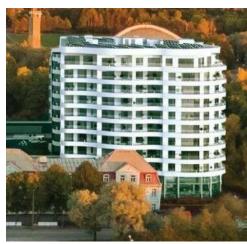

### Parnu, Estonia

Project: Hedon Spa & Hotel

Type: Hotels

Year: 2014

Product: Multilayer Plumbing System

Offering an outdoor and an indoor pool, Hedon Spa & Hotel, opened in June 2014, is located in Pärnu. Free Wi-Fi access is available. The property is located on the sandy shore of Pärnu beach and the town center is only 15 minutes walk away.