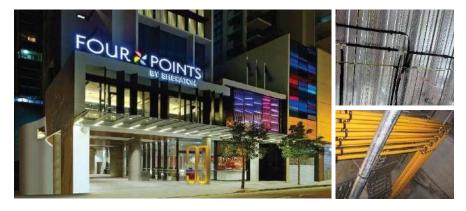

### Brisbane, Australia

Project: Four Points Hotel Type: Hotels

Year: 2014

Product: Gas piping system Pex plumbing system

The Four Points by Sheraton Brisbane is a hotel tower located at 99 Mary Street in Brisbane, Australia.

The 33-storey, 107-metre (351 ft) skyscraper is located in the heart of the Brisbane central business district adjacent to the Botanic Gardens and the Parliament House.

The hotel tower includes 246 rooms of average size of 27 square metres. The hotel facilities include a restaurant, a cafe bar and 200 square metres of function space.