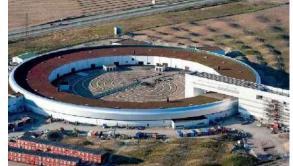

Lund, Sweden

Project: Max-Lab Type: Science Year: 2016

Product: Multilayer Plumbing System

MAX IV is the next-generation synchrotron radiation facility in Lund, Sweden. It is the strongest of its kind in the world.