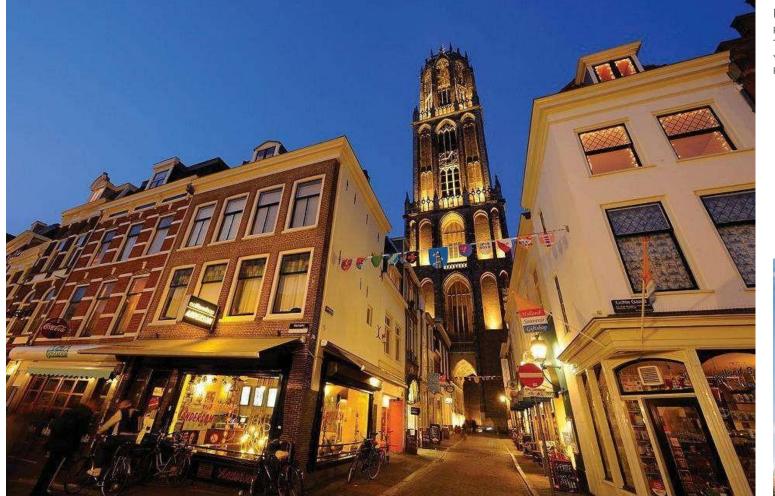

### Utrecht, Netherlands

Project: Domkerk Domtoren Type: Public Buildings Year: 2008 Product: Multilayer Plumbing System

There is a special building in the center of Utrecht.
The Dom Church is one of the medieval churches that resemble the cathedrals.