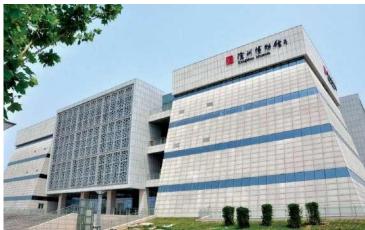

### Cangzhou, China

Project: Cangzhou Museum Type: Public Buildings Year: 2010 Product: PPR plumbing system

Cangzhou Museum opened in June, 2014. Covering with 32275 sq.m, the museum has 3 floors and mainly used for collection, display, education and communication.