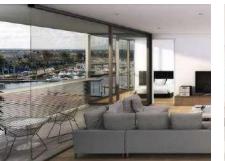

### Melbourne, Australia

Project: Pier One Type: Pier One Year: 2017

16ai. 2017

Product: Gas piping system

integrated appliances, heating, air-conditioning, smart storage solutions and a host of high quality appointments including stone bench tops. The apartments also come with secure car parking and exclusive access to 5 star resort-style facilities including a gym, swimming pool, rooftop tennis court and terrace.