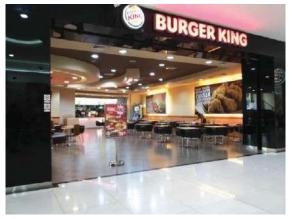

### Tangerang, Indonesia

Project: Burger King Type: Commercial

Year: 2017

Product: Mutilayer plumbing

System

Burger King Indonesia opened its first Restaurant in 2007 in Jakarta and by 2017 served 7 Million guests in the restaurants across 7 cities in Indonesia every year.