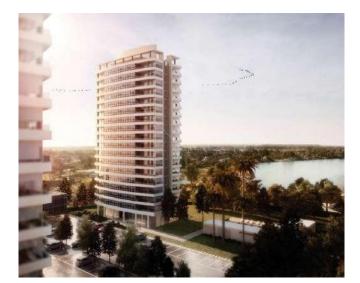

### Piura, Peru

Project: Edifico Poise Type: Residential

Year: 2019

Product: Multilayer Plumbing System

Project: Torres Saqqara
Type: Residential

Year: 2018
Product: Multilayer Plumbing System

The Saqqara mixed-use development in San Pedro, close to Monterrey, comprises two 35-storey apartment towers – the first luxury residences to be built by the practice in Mexico – and an 11-storey office building. Located to the west of the financial district, the project is intended as a catalyst for further development in the neighbourhood.

The 64-story building contains 27 floors of office space, and 218 apartments and 18 penthouses across the upper 37 floors, ranging from 130 to 832 square metres. Furthermore, residents enjoy communal amenities on the 22nd floor, which include an infinity pool, a bar, a sauna, a private guest room, and more.