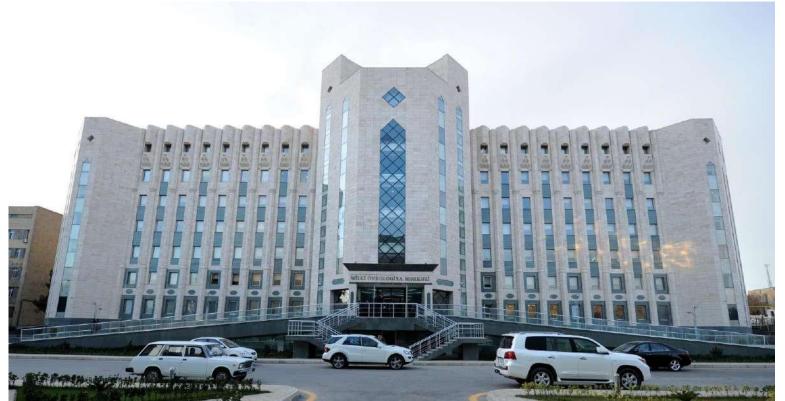

### Baku, Azerbaijan

Project: National Health Complex Type: Health

Year: 2015

Product: Multilayer Plumbing System

The National Health Center is supposed to be the biggest healthcare building in Azerbaijan. The building stands over 80 meters and covers an area of 94,000 square meters. It can accommodate 404 beds. There are 13 blocks in the center and consist of numerous