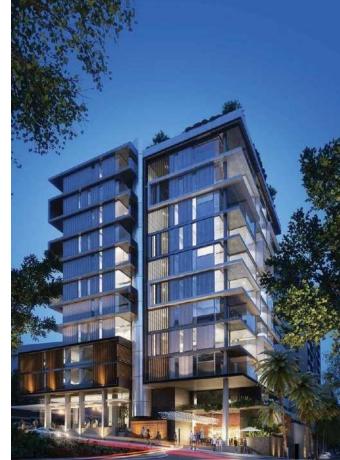

### Piura, Peru

Project: Edifico Poise Type: Residential

Year: 2019

Product: Multilayer Plumbing System

Project: Torres Saqqara
Type: Residential

Year: 2018
Product: Multilayer Plumbing System

The Saqqara mixed-use development in San Pedro, close to Monterrey, comprises two 35-storey apartment towers – the first luxury residences to be built by the practice in Mexico – and an 11-storey office building. Located to the west of the financial district, the project is intended as a catalyst for further development in the neighbourhood.

The 64-story building contains 27 floors of office space, and 218 apartments and 18 penthouses across the upper 37 floors, ranging from 130 to 832 square metres. Furthermore, residents enjoy communal amenities on the 22nd floor, which include an infinity pool, a bar, a sauna, a private guest room, and more.