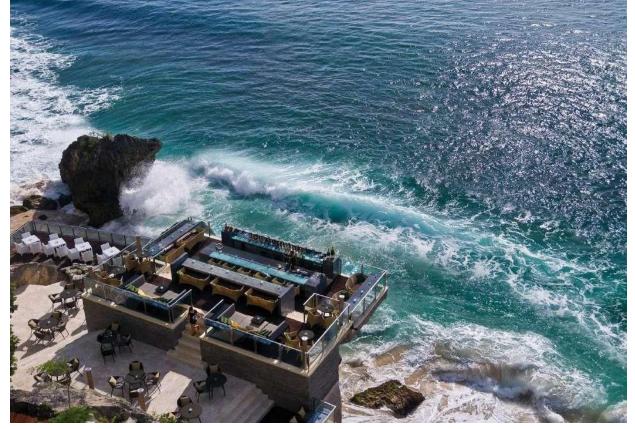

### Bali, Indonesia

Project: AYANA Resort and Spa Type: Hotels

Year: 2007

Product: Mutilayer plumbing

System

Award-winning AYANA Resort and Spa is a world-class destination resort located on 90 hectares of cliff-top land perched above Jimbaran Bay. AYANA's majestic sunsets and ocean-front views are complemented by a white-sand beach and shared facilities as Bali's only integrated resort with RIMBA Jimbaran BALI.