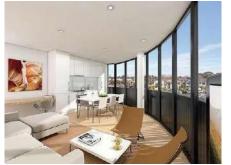

### Melbourne, Australia

Project: Pier One Type: Pier One Year: 2017

16ai. 2017

Product: Gas piping system

integrated appliances, heating, air-conditioning, smart storage solutions and a host of high quality appointments including stone bench tops. The apartments also come with secure car parking and exclusive access to 5 star resort-style facilities including a gym, swimming pool, rooftop tennis court and terrace.