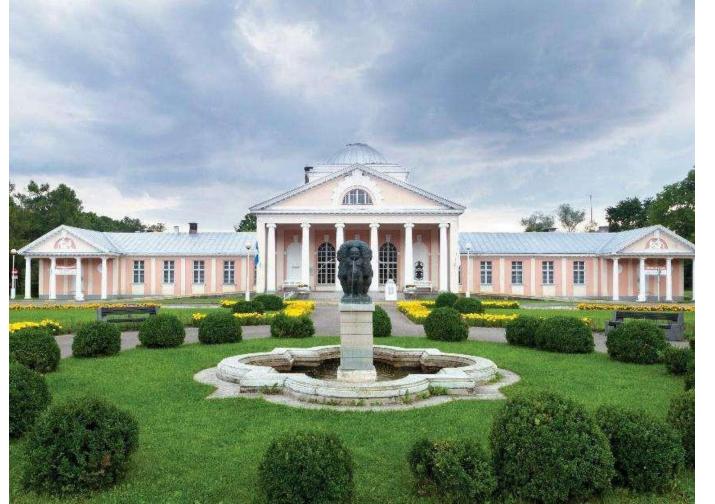

### Parnu, Estonia

Project: Hedon Spa & Hotel

Type: Hotels

Year: 2014

Product: Multilayer Plumbing System

Offering an outdoor and an indoor pool, Hedon Spa & Hotel, opened in June 2014, is located in Pärnu. Free Wi-Fi access is available. The property is located on the sandy shore of Pärnu beach and the town center is only 15 minutes walk away.