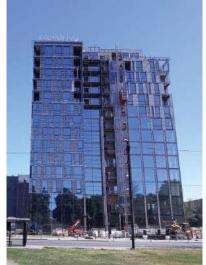

### Piura, Peru

Project: Edifico Poise Type: Residential

Year: 2019

Product: Multilayer Plumbing System

Project: Torres Saqqara
Type: Residential

Year: 2018
Product: Multilayer Plumbing System

The Saqqara mixed-use development in San Pedro, close to Monterrey, comprises two 35-storey apartment towers – the first luxury residences to be built by the practice in Mexico – and an 11-storey office building. Located to the west of the financial district, the project is intended as a catalyst for further development in the neighbourhood.

The 64-story building contains 27 floors of office space, and 218 apartments and 18 penthouses across the upper 37 floors, ranging from 130 to 832 square metres. Furthermore, residents enjoy communal amenities on the 22nd floor, which include an infinity pool, a bar, a sauna, a private guest room, and more.