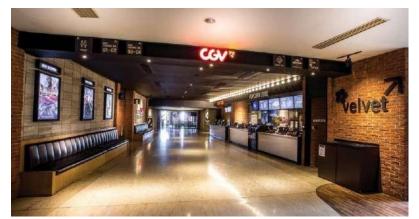

### Cirebon, Bandung, Tegal, Jakarta, Batam, Indonesia

Project: CGV Cinema Type: Commercial Year: 2013

Product: PPR Plumbing System

CGV Cinemas Indonesia is a movie theater chain in Indonesia. In December 2013, the chain consists of seven locations that each feature a minimum of eight screens.