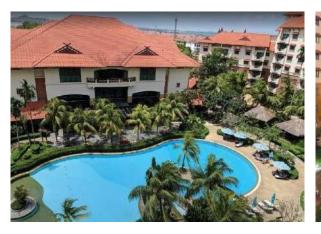

### Batam, Indonesia

Project: Holiday Inn

Type: Hotels Year: 2010

Product: PPR Plumbing System

The only international branded Holiday Inn Resort Batam provides various selections of stay from your family trip to corporate incentive groups. Total 275 spacious suites & rooms, four dining outlets, sports lounge, KTV bar,indoor and outdoor swimming pools, Balinese style Tee Tree Spa gives you series of activities or just stay away from daily life and pamper yourself.t