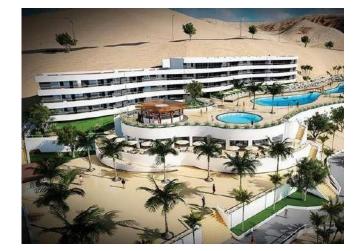

### RIIFO

RIIFO RUS
Email: info.rus@riifo.com
www.riifo.ru

The total area of the complex is 15.50 ha and the main building of the complex consists of hand games room, gymnastics, wrestling, boxing halls. The Area has a swimming complex, an open type of football square and tennis court.