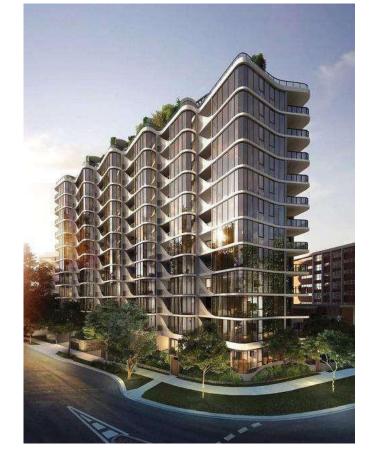

### Piura, Peru

Project: Edifico Poise Type: Residential

Year: 2019

Product: Multilayer Plumbing System

Project: Torres Saqqara
Type: Residential

Year: 2018
Product: Multilayer Plumbing System

The Saqqara mixed-use development in San Pedro, close to Monterrey, comprises two 35-storey apartment towers – the first luxury residences to be built by the practice in Mexico – and an 11-storey office building. Located to the west of the financial district, the project is intended as a catalyst for further development in the neighbourhood.

The 64-story building contains 27 floors of office space, and 218 apartments and 18 penthouses across the upper 37 floors, ranging from 130 to 832 square metres. Furthermore, residents enjoy communal amenities on the 22nd floor, which include an infinity pool, a bar, a sauna, a private guest room, and more.