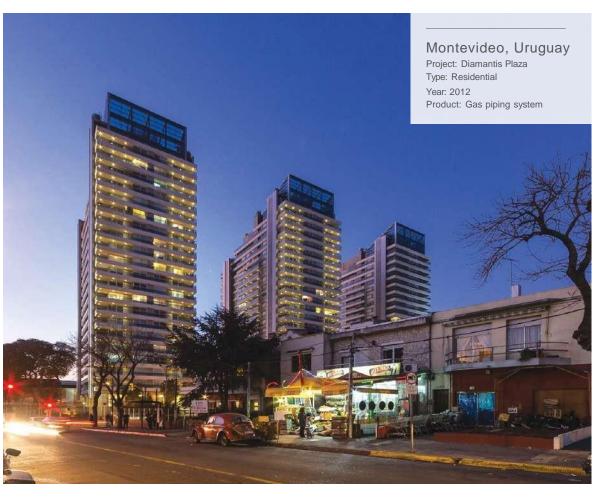

### Montevideo, Uruguay

Project: Faros de carrasco Type: Residential

Year: 2011

Product: Gas piping system

The project is implanted in an area of 11189m². The construction of two 17-story towers was authorized. It combines the comfort of a modern apartment and the quality of life of a house.

The building has gymnasium,basket court, restaurants, swimming pools, childhood playing area, room with washing machines and squash court.

Yogyakarta, Indonesia Project: Uttara the Icon Type: Residential