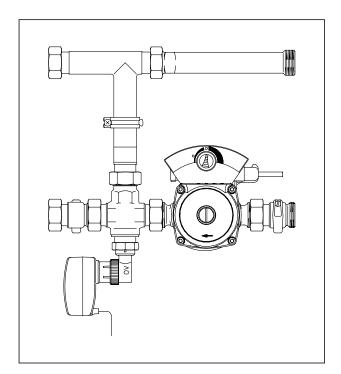

#### Application:

Control unit DN 25 for flow temperature control of surface heating systems offering the possibility of surface cooling in connection with the stainless steel distributors/collectors item nos. 140 40, 140 41 and 140 42.

#### Tender specification:

Control unit for flow temperature control in surface heating systems offering the possibility of surface cooling in connection with the stainless steel distributors/collectors item nos. 140 40, 140 41 and 140 42 consisting of:

Connection fittings, three-way valve, check valve, angle pattern adapter, electromotive 3 point actuator (24V), electronically controlled pump.

Pre-assembled and leak tested.

#### **Function:**

The control unit adjusts the flow temperature of the heating medium/coolant to a fixed value by adding the return water of the collector via the three-way valve. The three-way valve is controlled by a 3 point electromotive actuator (24V) with steady control receiving its signals from an electric room thermostat for heating and cooling (item no. 115 22 51) which has to be installed additionally. To avoid installation in vertical downward position, the actuator is mounted onto the three-way valve together with the angle pattern adapter. The Grundfos pump "Alpha" controls the pump output according to the hot/chilled water demand.