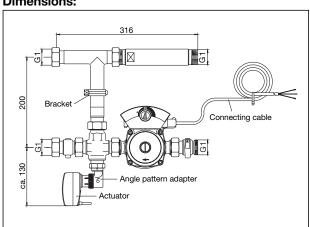

Max. working pressure: 6 bar Max. differential pressure: 0.75 bar

Max. flow temperature:

Primary side: 90°C Secondary side: 50°C  $k_{VS}$  value: 4

Performance range

Dimensions:

for heating operation: up to 15 kW or up to 200 m²

heating surface with a heat demand of about 75 W/m<sup>2</sup> see dimensional drawing, minimum depth of 145 mm

required inside the cabinet

Item no.: 115 20 00

#### **Dimensions:**

Internet