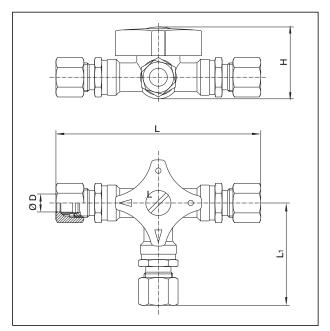

## Dimensions [mm]:

| Item no.  | DxDxD        | L~  | L1 ~ | H ~ |
|-----------|--------------|-----|------|-----|
| 210 20 51 | 6 x 6 x 6    | 110 | 55   | 40  |
| 210 20 52 | 8 x 8 x 8    | 112 | 56   | 40  |
| 210 20 53 | 10 x 10 x 10 | 114 | 57   | 40  |
| 210 20 54 | 12 x 12 x 12 | 116 | 59   | 41  |