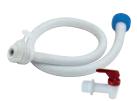

### DEPURAL® DP MONO TS

DEPURAL® DP DUO TS

SUITABLE CARTRIDGES:

CODE:

**CLEAR BOWL** CODE:

SUITABLE CARTRIDGES:

R

HOUSINGS SPECIFICATIONS Non-toxic materials, suitable for drinking water.

Head: reinforced polypropylene. Bowl: PET. O-rings: EPDM. Breather-valve: body stainless steel, o-ring EPDM.

DEPURAL® DP DUO BW

SUITABLE CARTRIDGES: