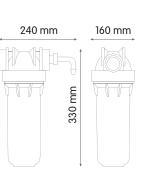

### DEPURAL® DP MONO TS

DEPURAL® DP DUO TS

SUITABLE CARTRIDGES:

CODE:

**CLEAR BOWL** CODE:

SUITABLE CARTRIDGES:

R

HOUSINGS SPECIFICATIONS Non-toxic materials, suitable for drinking water.

Head: reinforced polypropylene. Bowl: PET. O-rings: EPDM. Breather-valve: body stainless steel, o-ring EPDM.

DEPURAL® DP DUO BW

SUITABLE CARTRIDGES:

355 mm

RA2610202

160 mm

10"

330 mm

WHITE BOWL CODE:

| EPURAL <sup>®</sup> DP MONO BW |                      |           |  |  |  |  |
|--------------------------------|----------------------|-----------|--|--|--|--|
| VHITE BOWL                     |                      |           |  |  |  |  |
|                                | CODE:                | RA2610102 |  |  |  |  |
|                                | SUITABLE CARTRIDGES: | 10"       |  |  |  |  |
|                                |                      |           |  |  |  |  |
|                                |                      |           |  |  |  |  |