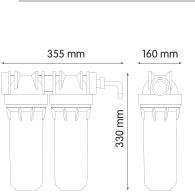

### DEPURAL® DP MONO TS

DEPURAL® DP DUO TS

SUITABLE CARTRIDGES:

CODE:

**CLEAR BOWL** CODE:

SUITABLE CARTRIDGES:

R

355 mm

RA2610202

160 mm

10"

330 mm

WHITE BOWL CODE:

| EPURAL <sup>®</sup> DP MONO BW |                      |           |  |  |  |  |
|--------------------------------|----------------------|-----------|--|--|--|--|
| VHITE BOWL                     |                      |           |  |  |  |  |
|                                | CODE:                | RA2610102 |  |  |  |  |
|                                | SUITABLE CARTRIDGES: | 10"       |  |  |  |  |
|                                |                      |           |  |  |  |  |
|                                |                      |           |  |  |  |  |