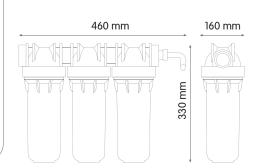

355 mm

RA2610202

160 mm

10"

330 mm

WHITE BOWL CODE:

| EPURAL <sup>®</sup> DP MONO BW |                      |           |  |  |  |  |
|--------------------------------|----------------------|-----------|--|--|--|--|
| VHITE BOWL                     |                      |           |  |  |  |  |
|                                | CODE:                | RA2610102 |  |  |  |  |
|                                | SUITABLE CARTRIDGES: | 10"       |  |  |  |  |
|                                |                      |           |  |  |  |  |
|                                |                      |           |  |  |  |  |

## 450 mm 115 mm ШШ 3831

RA6081402

10"