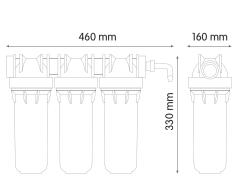

### DEPURAL® DP MONO TS

DEPURAL® DP DUO TS

SUITABLE CARTRIDGES:

CODE:

**CLEAR BOWL** CODE:

SUITABLE CARTRIDGES:

R

HOUSINGS SPECIFICATIONS Non-toxic materials, suitable for drinking water.

Head: reinforced polypropylene. Bowl: PET. O-rings: EPDM. Breather-valve: body stainless steel, o-ring EPDM.

DEPURAL® DP DUO BW

SUITABLE CARTRIDGES: