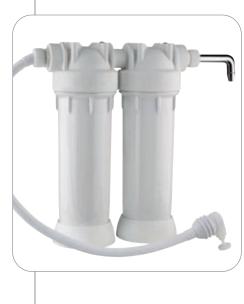

- DEPURAL DP housings are available in 3 main versions:
- DEPURAL® DP MONO single clear (TS) or white (BW) housings.
- DEPURAL® DP DUO double clear (TS) or white (BW) housings.
- **DEPURAL® DP TRIO** triple clear (TS) or white (BW) housings.

HOUSINGS SPECIFICATIONS Non-toxic materials, suitable for drinking water.

Head: reinforced polypropylene. Bowl: PET. O-rings: EPDM. Breather-valve: body stainless steel, o-ring EPDM.

DEPURAL® DP DUO BW

SUITABLE CARTRIDGES: