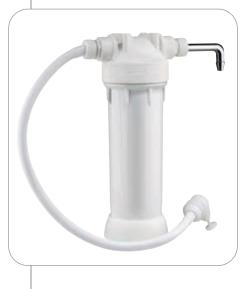

- DEPURAL DP housings are available in 3 main versions:
- DEPURAL® DP MONO single clear (TS) or white (BW) housings.
- DEPURAL® DP DUO double clear (TS) or white (BW) housings.
- **DEPURAL® DP TRIO** triple clear (TS) or white (BW) housings.

### DEPURAL® DP MONO TS

DEPURAL® DP DUO TS

SUITABLE CARTRIDGES:

CODE:

**CLEAR BOWL** CODE:

SUITABLE CARTRIDGES:

R

| DEPURAL <sup>®</sup> DP MONO BW |       |           |  |
|---------------------------------|-------|-----------|--|
| WHITE BOWL                      |       |           |  |
|                                 | CODE: | RA2610102 |  |