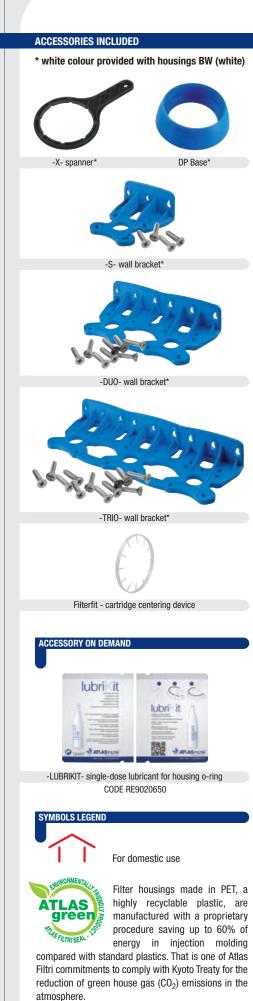

A range of accessories is available on demand: spanner, wall brackets.

cartridges with standard flat seals.

 cartridges with 45 mm double o-ring collar. Quick-fit connection for a perfect tightening.

CERTIFICATIONS