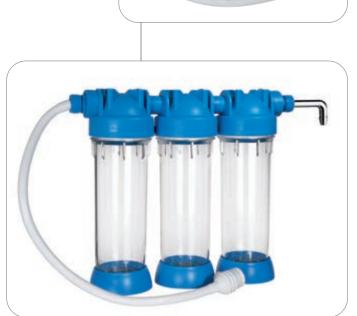

- DEPURAL DP housings are available in 3 main versions:
- DEPURAL® DP MONO single clear (TS) or white (BW) housings.
- DEPURAL® DP DUO double clear (TS) or white (BW) housings.
- **DEPURAL® DP TRIO** triple clear (TS) or white (BW) housings.

Exclusive DEPURAL<sup>®</sup> DP CASE with DP TRIO housings in plastic case is a portable version of **mobile filters**, complete with universal tap adaptor and connection kit.

A variety of DEPURAL® DP housings fit to 5", 7", 10" cartridges with both standard SX flat seals (DOE) and BX quick-fit double o-ring end-cap, all available from the wide range of Atlas Filtri cartridges SX and BX type. All housings are provided with Filter-Fit, special centering device for SX cartridges.