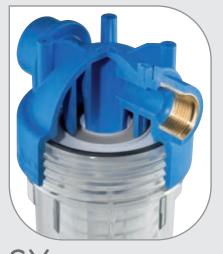

Exclusive DEPURAL<sup>®</sup> DP CASE with DP TRIO housings in plastic case is a portable version of **mobile filters**, complete with universal tap adaptor and connection kit.

A variety of DEPURAL® DP housings fit to 5", 7", 10" cartridges with both standard SX flat seals (DOE) and BX quick-fit double o-ring end-cap, all available from the wide range of Atlas Filtri cartridges SX and BX type. All housings are provided with Filter-Fit, special centering device for SX cartridges.

HOUSINGS SPECIFICATIONS Non-toxic materials, suitable for drinking water.

Head: reinforced polypropylene. Bowl: PET. O-rings: EPDM. Breather-valve: body stainless steel, o-ring EPDM.

DEPURAL® DP DUO BW

SUITABLE CARTRIDGES: