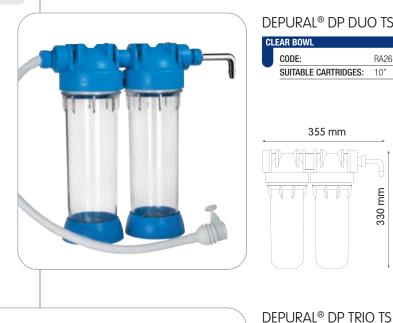

### DEPURAL® DP MONO TS

DEPURAL® DP DUO TS

SUITABLE CARTRIDGES:

CODE:

**CLEAR BOWL** CODE:

SUITABLE CARTRIDGES:

R

355 mm

RA2610202

160 mm

10"

330 mm

WHITE BOWL CODE:

| EPURAL <sup>®</sup> DP MONO BW |                      |           |  |  |  |  |
|--------------------------------|----------------------|-----------|--|--|--|--|
| VHITE BOWL                     |                      |           |  |  |  |  |
|                                | CODE:                | RA2610102 |  |  |  |  |
|                                | SUITABLE CARTRIDGES: | 10"       |  |  |  |  |
|                                |                      |           |  |  |  |  |
|                                |                      |           |  |  |  |  |