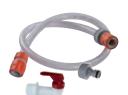

#### Non-toxic materials, suitable for drinking water. Head: reinforced polypropylene. Bowl: PET. O-rings: EPDM. Breather-valve: body stainless steel, o-ring EPDM.

DEPURAL® DP CASE ST BW

SUITABLE CARTRIDGES:

UNIVERSAL TAP CODE: