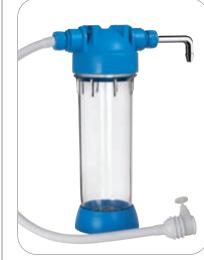

#### **MOBILE FILTER HOUSINGS**

A range of mobile filter housings made up with patented and registered DP MONO, DP DUO and DP TRIO housings, DEPURAL DP are especially designed for counter-top use, complete with standing base, installation kit and universal adaptor for easy connection to the tap.

- DEPURAL DP housings are available in 3 main versions:
- DEPURAL® DP MONO single clear (TS) or white (BW) housings.
- DEPURAL® DP DUO double clear (TS) or white (BW) housings.
- **DEPURAL® DP TRIO** triple clear (TS) or white (BW) housings.

Exclusive DEPURAL<sup>®</sup> DP CASE with DP TRIO housings in plastic case is a portable version of **mobile filters**, complete with universal tap adaptor and connection kit.

A variety of DEPURAL® DP housings fit to 5", 7", 10" cartridges with both standard SX flat seals (DOE) and BX quick-fit double o-ring end-cap, all available from the wide range of Atlas Filtri cartridges SX and BX type. All housings are provided with Filter-Fit, special centering device for SX cartridges.