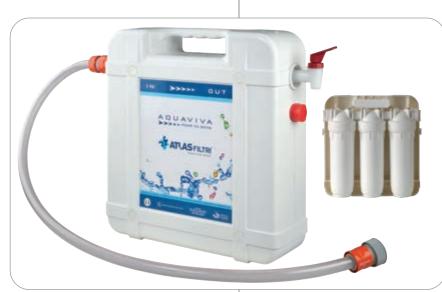

Exclusive DEPURAL<sup>®</sup> DP CASE with DP TRIO housings in plastic case is a portable version of **mobile filters**, complete with universal tap adaptor and connection kit.

A variety of DEPURAL® DP housings fit to 5", 7", 10" cartridges with both standard SX flat seals (DOE) and BX quick-fit double o-ring end-cap, all available from the wide range of Atlas Filtri cartridges SX and BX type. All housings are provided with Filter-Fit, special centering device for SX cartridges.

#### DEPURAL® DP CASE HS BW