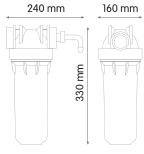

355 mm

RA2610202

160 mm

10"

330 mm

WHITE BOWL CODE:

| EPURAL <sup>®</sup> DP MONO BW |                      |           |  |  |  |  |
|--------------------------------|----------------------|-----------|--|--|--|--|
| VHITE BOWL                     |                      |           |  |  |  |  |
|                                | CODE:                | RA2610102 |  |  |  |  |
|                                | SUITABLE CARTRIDGES: | 10"       |  |  |  |  |
|                                |                      |           |  |  |  |  |
|                                |                      |           |  |  |  |  |