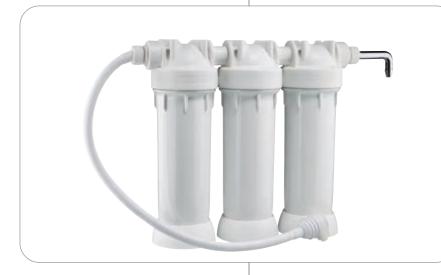

- DEPURAL DP housings are available in 3 main versions:
- DEPURAL® DP MONO single clear (TS) or white (BW) housings.
- DEPURAL® DP DUO double clear (TS) or white (BW) housings.
- **DEPURAL® DP TRIO** triple clear (TS) or white (BW) housings.

Exclusive DEPURAL<sup>®</sup> DP CASE with DP TRIO housings in plastic case is a portable version of **mobile filters**, complete with universal tap adaptor and connection kit.

A variety of DEPURAL® DP housings fit to 5", 7", 10" cartridges with both standard SX flat seals (DOE) and BX quick-fit double o-ring end-cap, all available from the wide range of Atlas Filtri cartridges SX and BX type. All housings are provided with Filter-Fit, special centering device for SX cartridges.

HOUSINGS SPECIFICATIONS Non-toxic materials, suitable for drinking water.

Head: reinforced polypropylene. Bowl: PET. O-rings: EPDM. Breather-valve: body stainless steel, o-ring EPDM.

DEPURAL® DP DUO BW

SUITABLE CARTRIDGES: