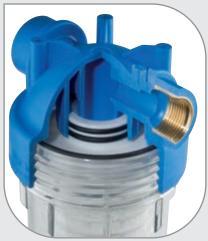

HOUSINGS SPECIFICATIONS Non-toxic materials, suitable for drinking water.

Head: reinforced polypropylene. Bowl: PET. O-rings: EPDM. Breather-valve: body stainless steel, o-ring EPDM.

DEPURAL® DP DUO BW

SUITABLE CARTRIDGES: