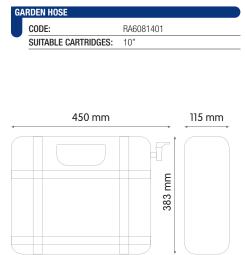

ATIONS

Bowl: PET.

Head: reinforced polypropylene.

\_3 bar (43 psi)

\_45°C (113°F)

\_4°C (39,2°F)

WORKING CONDITIONS

Max working pressure

Max working temperature Min working temperature \_



#### PURAL® ΠP **F** HOUSINGS SPECIFICATIONS

### WORKING CONDITIONS

| Max working pressure    | 3 bar (43 psi) |
|-------------------------|----------------|
| Max working temperature | 45°C (113°F)   |
| Min working temperature | 4°C (39,2°F)   |
|                         |                |

#### Non-toxic materials, suitable for drinking water. Head: reinforced polypropylene. Bowl: PET. O-rings: EPDM. Breather-valve: body stainless steel, o-ring EPDM.

DEPURAL® DP CASE ST BW

SUITABLE CARTRIDGES:

UNIVERSAL TAP CODE:

## 450 mm 115 mm ШШ 3831

RA6081402

10"



#### DEPURAL® DP CASE HS BW