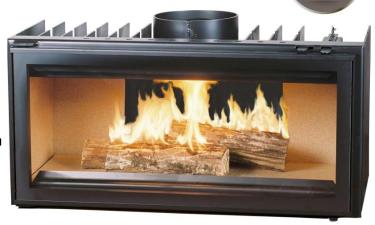

## **VE** 600

Fuel: WoodPower: 5 kWEfficiency: 75%Weight: 97 kg

Connection diameter: Ø150

Dimensions (LxDxH): 580 x 466 x 520 mmGlass dimensions (LxHxTh): 520 x 430 x 4 mm

Norm: EN 13229Warranty: 10 years\*

## **VE 800**

Fuel: WoodPower: 6 kWEfficiency: 75%Weight: 134 kg

Connection diameter: Ø180

Dimensions (LxDxH): 780 x 480 x 520 mmGlass dimensions (LxHxTh): 646 x 356 x 4 mm

Norm: EN 13229Warranty: 10 years\*

## **VE 1000**

Fuel: WoodPower: 7 kW

Efficiency: 79,2 %Weight: 162 kg

Connection diameter: Ø230

Dimensions (LxDxH): 980 x 466 x 520 mm

Glass dimensions (LxHxTh): 414 x 920 x 4 mm

Norm: EN 13229Warranty: 10 years\*