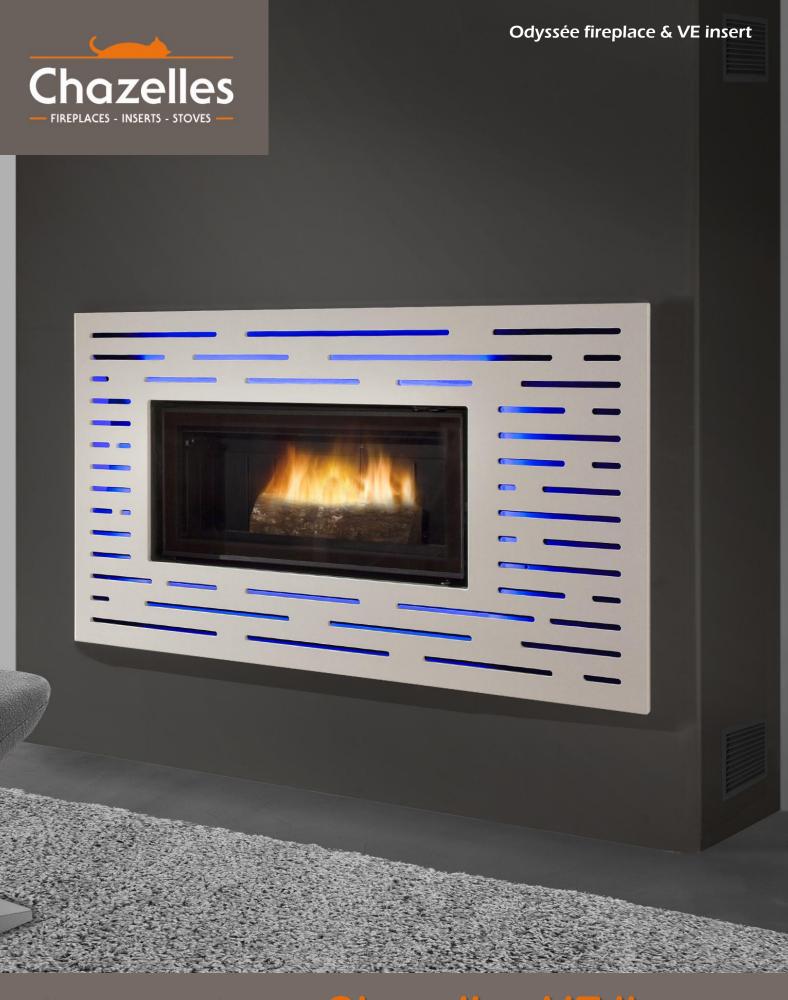

Chazelles VE line

## **VE** 600



Fuel: WoodPower: 5 kWEfficiency: 75%Weight: 97 kg

Connection diameter: Ø150

Dimensions (LxDxH): 580 x 466 x 520 mmGlass dimensions (LxHxTh): 520 x 430 x 4 mm

Norm: EN 13229Warranty: 10 years\*



## **VE 800**



Fuel: WoodPower: 6 kWEfficiency: 75%Weight: 134 kg

Connection diameter: Ø180

Dimensions (LxDxH): 780 x 480 x 520 mmGlass dimensions (LxHxTh): 646 x 356 x 4 mm

Norm: EN 13229Warranty: 10 years\*



## **VE 1000**



Fuel: WoodPower: 7 kW

Efficiency: 79,2 %Weight: 162 kg

Connection diameter: Ø230

Dimensions (LxDxH): 980 x 466 x 520 mm

Glass dimensions (LxHxTh): 414 x 920 x 4 mm

Norm: EN 13229Warranty: 10 years\*





# Why would you choose a VE insert?

#### **Design & Efficiency**

- Serigraphic glass
- Modern design
- Primary and se