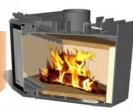

Lateral opening to facilitate the loading and the cleaning the glass

Metal strips with refractory bricks

Refractory bricks and chamotte

Cold hand for an easier use

The secondary air is regulated by a handle and has to be manipulated using the "cold hand"