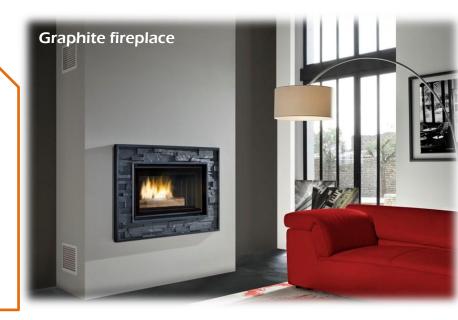

### Customisation

- Combustion chamber available with refractory bricks and vermiculite, or with metal strips
- Optional black steel small frame
- Optional convection mantle