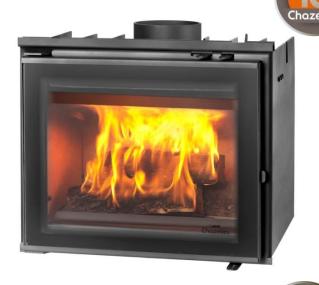

## **VE** 600

Fuel: WoodPower: 5 kWEfficiency: 75%Weight: 97 kg

Connection diameter: Ø150

Dimensions (LxDxH): 580 x 466 x 520 mmGlass dimensions (LxHxTh): 520 x 430 x 4 mm

Norm: EN 13229Warranty: 10 years\*

## **VE 800**

Fuel: WoodPower: 6 kWEfficiency: 75%Weight: 134 kg

Connection diameter: Ø180

Dimensions (LxDxH): 780 x 480 x 520 mmGlass dimensions (LxHxTh): 646 x 356 x 4 mm

Norm: EN 13229Warranty: 10 years\*

## **VE 1000**

Fuel: WoodPower: 7 kW

Efficiency: 79,2 %Weight: 162 kg

Connection diameter: Ø230

Dimensions (LxDxH): 980 x 466 x 520 mm

Glass dimensions (LxHxTh): 414 x 920 x 4 mm

Norm: EN 13229Warranty: 10 years\*