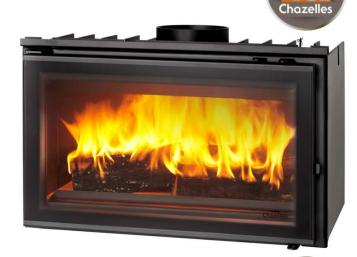

## **VE** 600

Fuel: WoodPower: 5 kWEfficiency: 75%Weight: 97 kg

Connection diameter: Ø150

Dimensions (LxDxH): 580 x 466 x 520 mmGlass dimensions (LxHxTh): 520 x 430 x 4 mm

Norm: EN 13229Warranty: 10 years\*

## **VE 800**

Fuel: WoodPower: 6 kWEfficiency: 75%Weight: 134 kg

Connection diameter: Ø180

Dimensions (LxDxH): 780 x 480 x 520 mmGlass dimensions (LxHxTh): 646 x 356 x 4 mm

Norm: EN 13229Warranty: 10 years\*

## **VE 1000**

Fuel: WoodPower: 7 kW

Efficiency: 79,2 %Weight: 162 kg

Connection diameter: Ø230

Dimensions (LxDxH): 980 x 466 x 520 mm

Glass dimensions (LxHxTh): 414 x 920 x 4 mm

Norm: EN 13229Warranty: 10 years\*