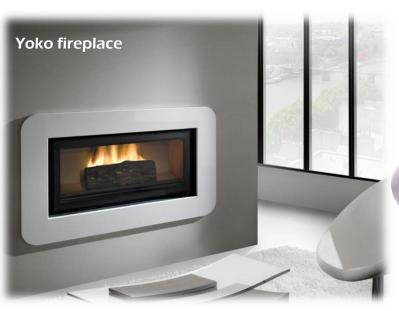

### Customisation

- Combustion chamber available with refractory bricks and vermiculite, or with metal strips
- Optional black steel small frame
- Optional convection mantle