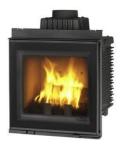

## **VE** 600

Fuel: WoodPower: 5 kWEfficiency: 75%Weight: 97 kg

Connection diameter: Ø150

Dimensions (LxDxH): 580 x 466 x 520 mmGlass dimensions (LxHxTh): 520 x 430 x 4 mm

Norm: EN 13229Warranty: 10 years\*

## **VE 800**

Fuel: WoodPower: 6 kWEfficiency: 75%Weight: 134 kg

Connection diameter: Ø180

Dimensions (LxDxH): 780 x 480 x 520 mmGlass dimensions (LxHxTh): 646 x 356 x 4 mm

Norm: EN 13229Warranty: 10 years\*

## **VE 1000**

Fuel: WoodPower: 7 kW

Efficiency: 79,2 %Weight: 162 kg

Connection diameter: Ø230

Dimensions (LxDxH): 980 x 466 x 520 mm

Glass dimensions (LxHxTh): 414 x 920 x 4 mm

Norm: EN 13229Warranty: 10 years\*