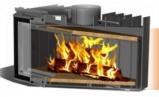

#### **Design & Efficiency**

- Serigraphic glass
- Modern design
- Primary and secondary combustion air: to adjust the combustion and to keep the glass cleaner and longer
- Connection to the outside air (as an option)

### Customisation

- Combustion chamber available with refractory bricks and vermiculite, or with metal strips
- Optional black steel small frame
- Optional convection mantle

#### **Quality & Security**

- Removable "cold hand" handle for security and aestheticism
- Made in France
- •Flamme Verte certification
- 10 years warranty
- Conform to the norm EN13229

Serigraphic glass