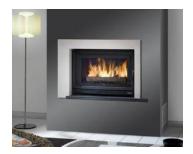

### Customisation

- Combustion chamber available with refractory bricks and vermiculite, or with metal strips
- Optional black steel small frame
- Optional convection mantle