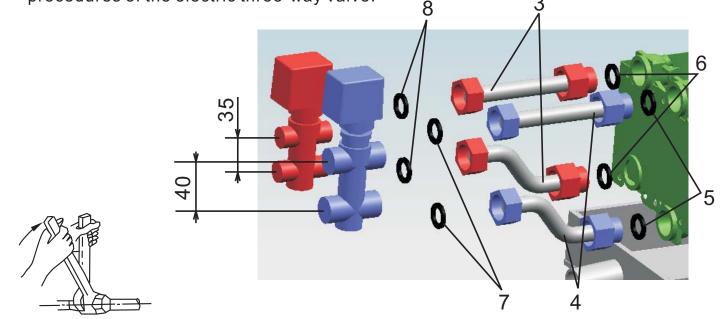

## 1、Parts Introduction

| No. | Name                          | Specs                           | Qty. |
|-----|-------------------------------|---------------------------------|------|
| 1   | Electric three-way valve      | DDSTF-05                        | 1    |
| 2   | Electric three-way valve      | DDSTF-04                        | 1    |
| 3   | Connecting pipe of hot water  | Diam. $\Phi$ 14, Junction G1/2" | 2    |
| 4   | Connecting pipe of cold water | Diam. $\Phi$ 19, Junction G3/4" | 2    |
| 5   | Seal rubber belt              | Ф19x2                           | 2    |
| 6   | Seal rubber belt              | Ф13.8x1.8                       | 2    |
| 7   | Seal washer                   | Ф16xФ24.5x2                     | 2    |
| 8   | Seal washer                   | Ф11xФ19x2                       | 2    |

## 2、.Installation requirement:

- (1). Refer to the figure of size and install location for installation. To avoid the damage to screw thread of evaporator, do not overexertion, when screwing.
- (2). For avoid non-screw up or damage of screw thread, two spanners must be used simultaneously, when install or remove junction.
- (3). Except for four terminals of pipe sealed by seal washers, other screw threads must be wrapped by seal rubber belt.
- (4). Ensure all interfaces not water leakage, when finished pipes and junctions connection.
- (5). Please see enclosed Electric Three-way Valve Installation Manual for other installation procedures of the electric three-way valve.