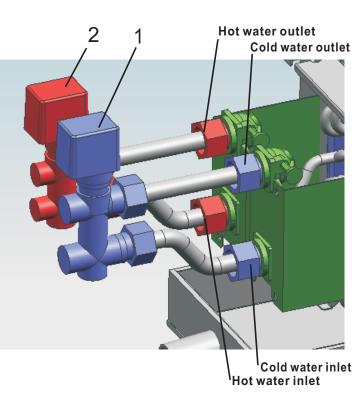

## 1、Parts Introduction

| No. | Name                          | Specs                           | Qty. |
|-----|-------------------------------|---------------------------------|------|
| 1   | Electric three-way valve      | DDSTF-05                        | 1    |
| 2   | Electric three-way valve      | DDSTF-04                        | 1    |
| 3   | Connecting pipe of hot water  | Diam. $\Phi$ 14, Junction G1/2" | 2    |
| 4   | Connecting pipe of cold water | Diam. $\Phi$ 19, Junction G3/4" | 2    |
| 5   | Seal rubber belt              | Ф19x2                           | 2    |
| 6   | Seal rubber belt              | Ф13.8x1.8                       | 2    |
| 7   | Seal washer                   | Ф16xФ24.5x2                     | 2    |
| 8   | Seal washer                   | Ф11xФ19x2                       | 2    |