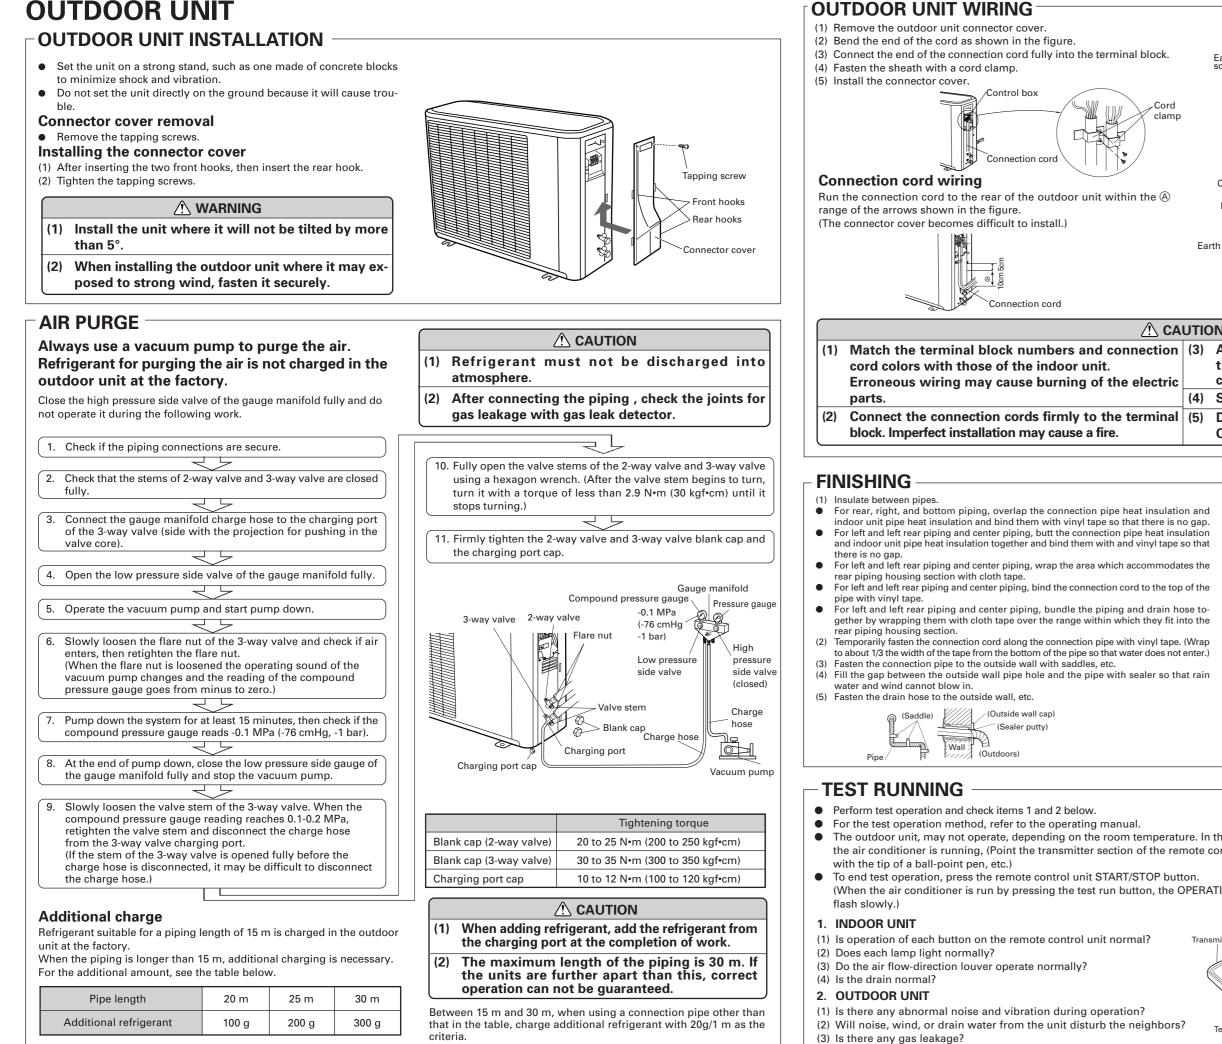

## INDOOR UNIT CUTTING THE HOLE IN THE WALL FOR THE CONNECTING PIPING -

ELECTRICAL REQUIREMENT

Electric wire size and fuse capacity:

 MODEL

 Power supply cord (nml)

 MNN: 35

 Consists a cord (nml)

 MNN: 15

 Imme: 15

 mne: 37

Install the disconnect device with a conta least 3 mm nearby the units. (Both indoor u door unit) Always make the air conditioner power su cial branch circuit and provide a special br Always use H07RN-F or equivalent as the ply cord and the connection cord.

For authorized service personnel only.

Name and Shape Q'ty Name and Shape Q'ty

 $\bigcirc$ 

]

Ð

Remote control unit holder

0

Omm

-w screw (arr.

Enter 2

5

WARNING If the wall pipe is not used, the cord interconnecting the indoor and outdoor units may touch metal and cause electric leakage.

FORMING THE DRAIN HOSE AND PIPE [Rear piping, Right piping, Bottom piping] I settle the labors and piping is the direction of the anal hale and bit is brief the piping in thirth direction is at the bottom. I brief the piping in thirth direction is at the bottom. I brief the piping of the indirect with the avel with discretive type. with decorative tape. r Left rear piping, Left piping]

CONNECTING THE PIPING -

Cut the constraints of the increase with the spin constraints of the spin cons

A dimension shows ENDING PIPES When bending the

IDOOR UNIT WIRING

Î

▲ CAUTION (3) Always fas tion cord s chafed, ele (4) Securely el (5) De

Ŷ

vering of the conner p. (If the insulator i

CAUTION CAUTION r to align the drain hose and drain cap, be convertely and vertically. Incline inser- In order to stage the data hose and data cap, be save to insert security and vertically foldion inter-tion will cause water laskaga.
 Utwoin inserting, be save not to stack-any material will cause deterioration and water leakaga.
 After removing data hose, be save not to forget of plana, and the same hose with tape to the bottom of plana.
 Prevent drain water frazan under low tempera-ture environment. There environment. When installing indoor untils drain hose outdoors measure for fromter prediction should be taken top water frozen. • Under iow temperature environment (when or perstarse under 0 °C), after cooling operation is water in the dain hose could be fuent. Once drain water is frozen, the drain hose will and water instage may be resulted for indoor or

tool for chatch type to 0.5 1 to 0.5 1

Wall hoo CAUTION Ref with winy Ref with winy Ref toping Ref toping Ref toping Ref toping Ref toping Ref toping

Fatters with wing tage

All off and cause injury.

REMOTE CONTROL UNIT INSTALLATION