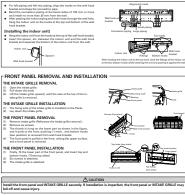

tool for chatch type to 0.5 1 to 0.5 1

Wall hoo CAUTION Ref with winy Ref with winy Ref toping Ref toping Ref toping Ref toping Ref toping Ref toping

Fatters with wing tage

All off and cause injury.

REMOTE CONTROL UNIT INSTALLATION