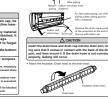

-w screw (arr.

Enter 2

5

WARNING If the wall pipe is not used, the cord interconnecting the indoor and outdoor units may touch metal and cause electric leakage.

FORMING THE DRAIN HOSE AND PIPE [Rear piping, Right piping, Bottom piping] I settle the labors and piping is the direction of the anal hale and bit is brief the piping in thirth direction is at the bottom. I brief the piping in thirth direction is at the bottom. I brief the piping of the indirect with the avel with discretive type. with decorative tape. r Left rear piping, Left piping]