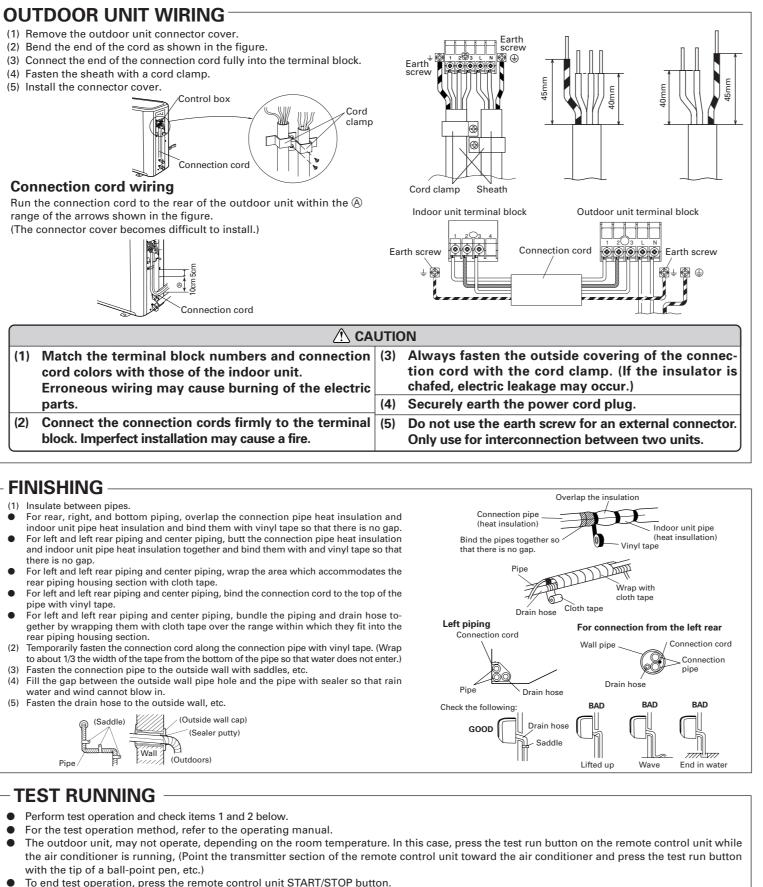

CONNECTING THE PIPING -

Cut the constraints of the increase with the spin constraints of the spin cons

A dimension shows ENDING PIPES When bending the

IDOOR UNIT WIRING

Î

▲ CAUTION (3) Always fas tion cord s chafed, ele (4) Securely el (5) De

Ŷ

vering of the conner p. (If the insulator i

CAUTION CAUTION r to align the drain hose and drain cap, be convertely and vertically. Incline inser- In order to stage the data hose and data cap, be save to insert security and vertically foldion inter-tion will cause water laskaga.
 Utwoin inserting, be save not to stack-any material will cause deterioration and water leakaga.
 After removing data hose, be save not to forget of plana, and the same hose with tape to the bottom of plana.
 Prevent drain water frazan under low tempera-ture environment. There environment. When installing indoor untils drain hose outdoors measure for fromter prediction should be taken top water frozen. • Under iow temperature environment (when or perstarse under 0 °C), after cooling operation is water in the dain hose could be fuent. Once drain water is frozen, the drain hose will and water instage may be resulted for indoor or