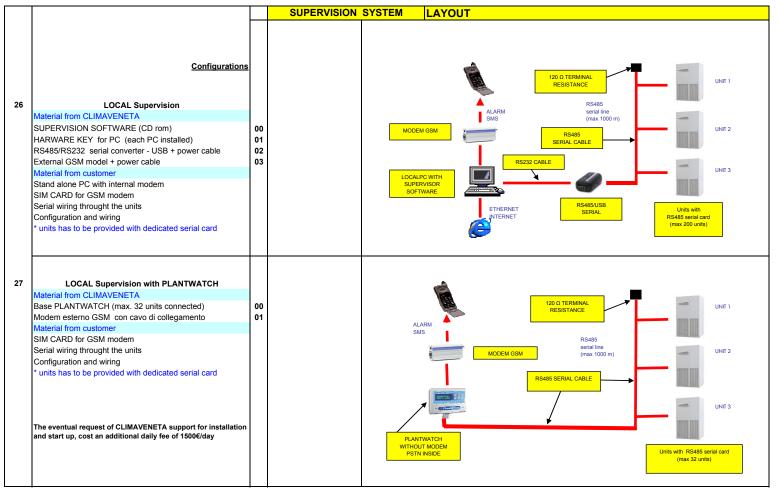

Pagina 1

V.1

|    |                                                                                                                                                                                                                                                                                                                                                                                                                                      |                      | SUPERVISION SYSTEM                  | LAYOUT |
|----|-------------------------------------------------------------------------------------------------------------------------------------------------------------------------------------------------------------------------------------------------------------------------------------