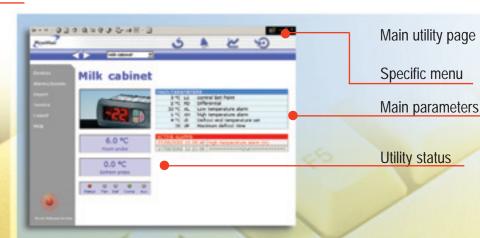

# PlantVisor...

Page for displaying and modifying the parameters of the utility

Detailed information on all the parameters

Main Scheduler configuration page.

This is one of the more powerful PlantVisor tools, used for the correct and safe management of alarms and signal devices: fax, SMS message, activation of a relay, call to the remote PC.