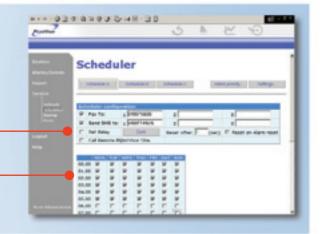

# PlantVisor...

Page for displaying and modifying the parameters of the utility

Detailed information on all the parameters

Main Scheduler configuration page.

This is one of the more powerful PlantVisor tools, used for the correct and safe management of alarms and signal devices: fax, SMS message, activation of a relay, call to the remote PC.

Selection of the alarm devices

Selection of the time bands

One of the pages for configuring the printouts, with time-based or manual selection

PlantVisor Enhanced Remote summary page: all the installations can be easily accessed with a click of the mouse.