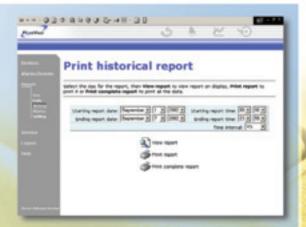

Selection of the alarm devices

Selection of the time bands

One of the pages for configuring the printouts, with time-based or manual selection

PlantVisor Enhanced Remote summary page: all the installations can be easily accessed with a click of the mouse.