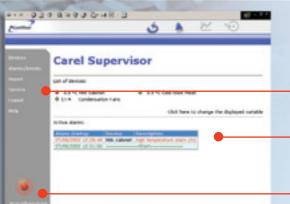

PlantVisor Enhanced Local summary page: all the utilities and their operating conditions are shown.

Navigation menu

Utilities in alarm status

General installation alarm

Page of the graphs on the utility

Quick selection of the utility

On-line help always available

Configuration of the graphs