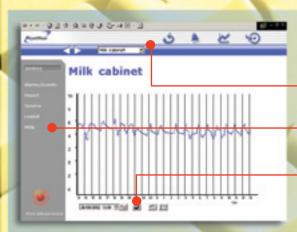

ernet Explorer.
- **4-5.** If PlantVisor is published on the Internet, the site displaying the installation can be accessed from anywhere in the world simply using a PC or palmtop with Microsoft\* Internet Explorer and an Internet connection.

A demo PlantVisor site is available on the Internet.

Go to http://ksa.carel.com, for details on accessing this site.







# An overview of

The protection of information is an important aspect: a user name and password are required to access the following pages.

Each user configured has a password that defines the level of authorisation and sections that can be accessed.



PlantVisor Enhanced Local summary page: all the utilities and their operating conditions are shown.

Navigation menu

Utilities in alarm status

General installation alarm





Page of the graphs on the utility

Quick selection of the utility

On-line help always available

Configuration of the graphs

# PlantVisor...

Page for displaying and modifying the parameters of the utility

Detailed information on all the parameters



Main Scheduler configuration page.

This is one of the more powerful PlantVisor tools, used for the correct and safe management of alarms and signal devices: fax, SMS message, activation of a relay, call to the remote PC.

Selection of the alarm devices

Selection of the time bands



One of the pages for configuring the printouts, with time-based or manual selection



PlantVisor Enhanced Remote summary page: all the installations can be easily accessed with a click of the mouse.

As soon as the connection to the installation has been e