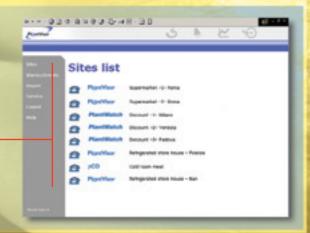

Selection of the alarm devices

Selection of the time bands

One of the pages for configuring the printouts, with time-based or manual selection

PlantVisor Enhanced Remote summary page: all the installations can be easily accessed with a click of the mouse.

As soon as the connection to the installation has been established, the pages can be navigated with the same ease as in PlantVisor Enhanced Local.