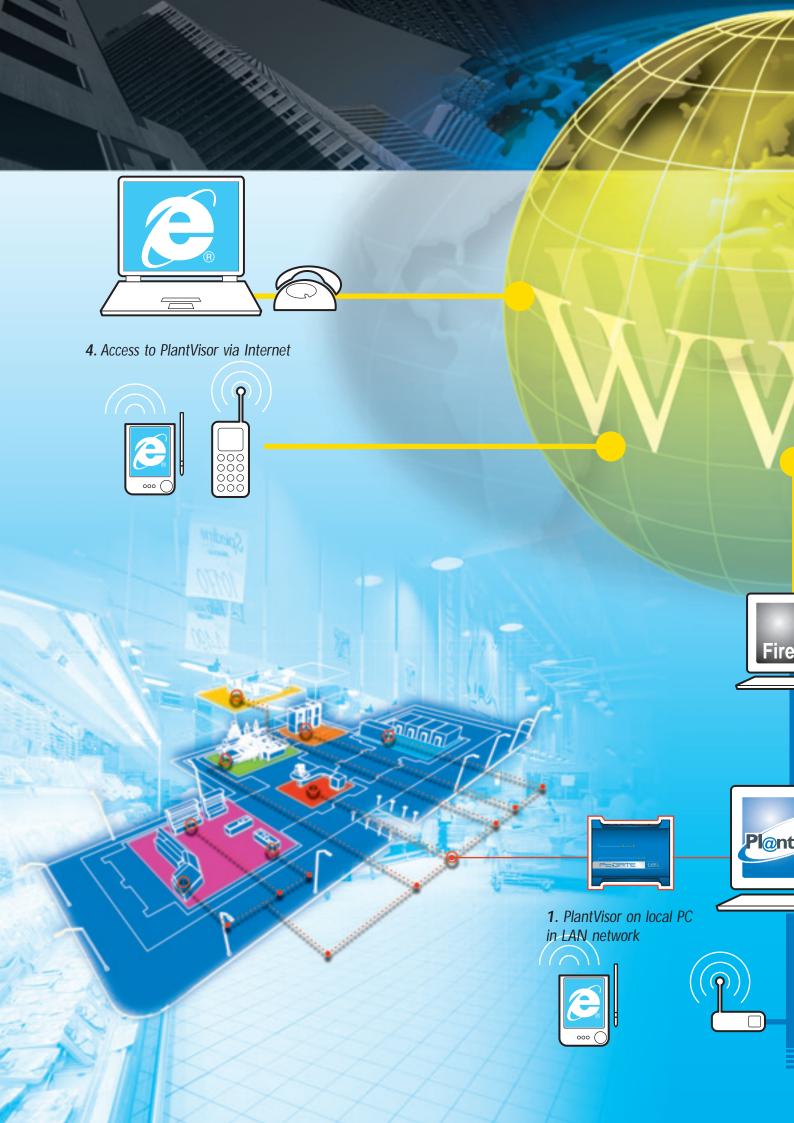

The numerous connection possibilities are shown to the side:

- PlantVisor Enhanced Local can be accessed via modem using PlantVisor Enhanced Remote and/or a PC with Microsoft\* Internet Explorer. If PlantVisor Enhanced Local is installed on a PC in a LAN network, the information from the installation can also be accessed by other PCs on the same network. PlantVisor can also be published on the web if a permanent Internet connection is available.
- 2. PlantVisor Enhanced Remote manages a modem for receiving and forwarding calls to all the local installations: in this way, the data, configurations and alarms are always synchronised between the installations and the Service Centre.
- 3. PlantVisor can be connected remotely without requiring special software: all that is needed is a PC with a modem and Microsoft\* Internet Explorer.
- **4-5.** If PlantVisor is published on the Internet, the site displaying the installation can be accessed from anywhere in the world simply using a PC or palmtop with Microsoft\* Internet Explorer and an Internet connection.