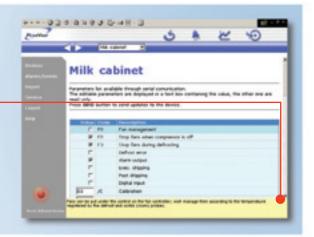

# PlantVisor...

Page for displaying and modifying the parameters of the utility

Detailed information on all the parameters

Main Scheduler configuration page.

This is one of the more powerful PlantVisor tools, used for the correct and safe management of alarms and signal devices: fax, SMS message, activation of a relay, call to the remote PC.