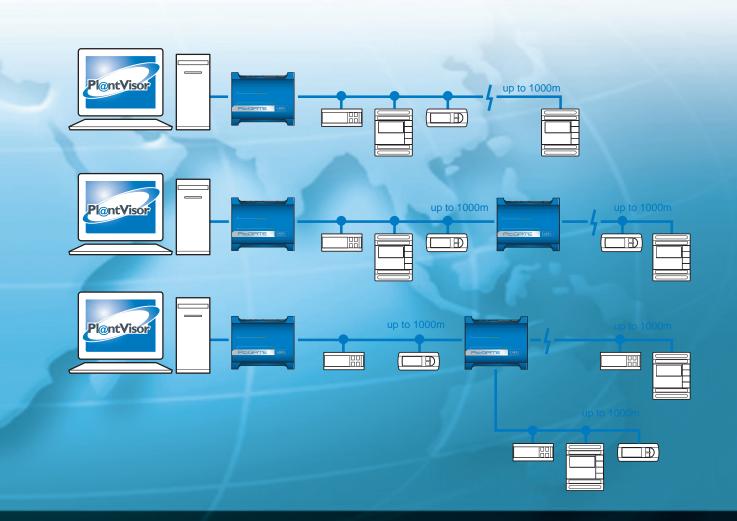

The numerous connection possibilities are shown to the side:

- PlantVisor Enhanced Local can be accessed via modem using PlantVisor Enhanced Remote and/or a PC with Microsoft\* Internet Explorer. If PlantVisor Enhanced Local is installed on a PC in a LAN network, the information from the installation can also be accessed by other PCs on the same network. PlantVisor can also be published on the web if a permanent Internet connection is available.
- 2. PlantVisor Enhanced Remote manages a modem for receiving and forwarding calls to all the local installations: in this way, the data, configurations and alarms are always synchronised between the installations and the Service Centre.
- 3. PlantVisor can be connected remotely without requiring special software: all that is needed is a PC with a modem and Microsoft\* Internet Explorer.
- **4-5.** If PlantVisor is published on the Internet, the site displaying the installation can be accessed from anywhere in the world simply using a PC or palmtop with Microsoft\* Internet Explorer and an Internet connection.

RS485 line amplifier/branch: the one RS485 input and two RS485 output ports can be used to
extend the line over the standard 1000 metres and/or to add branches. Consequently,
the layout of the installation can be followed more simply and economically, and two modules
can be connected in cascading.