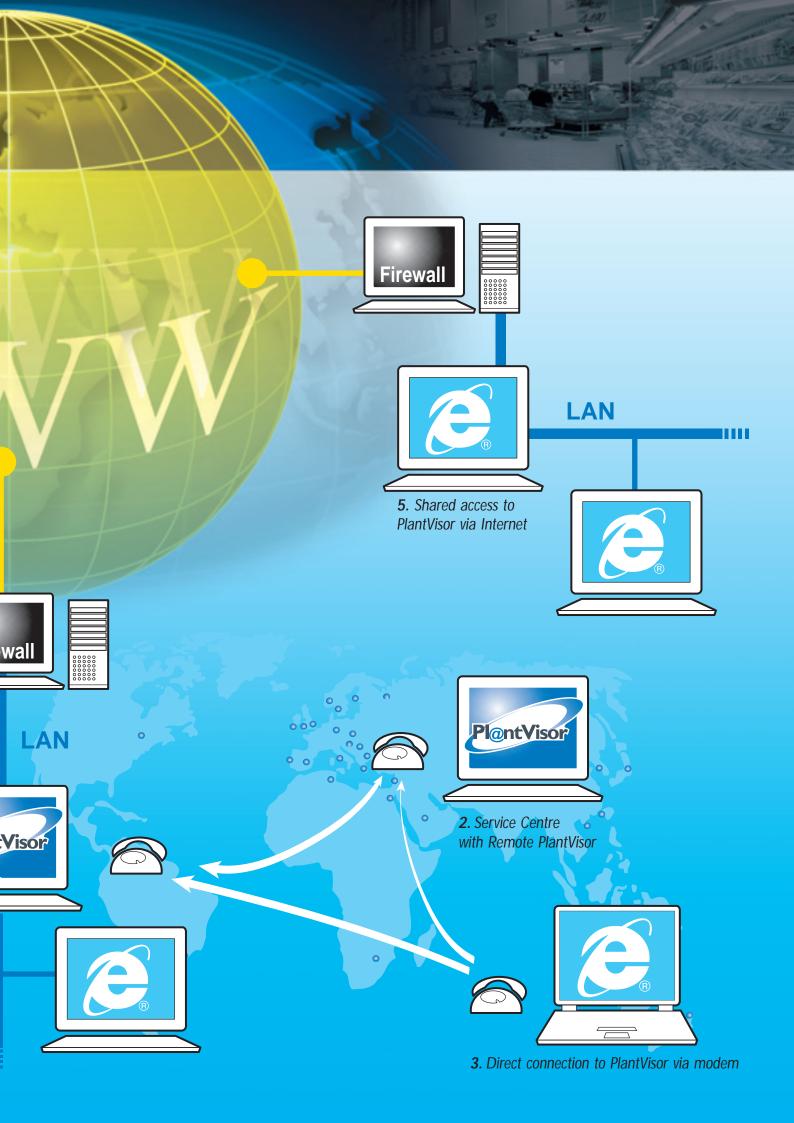

The numerous connection possibilities are shown to the side:

- PlantVisor Enhanced Local can be accessed via modem using PlantVisor Enhanced Remote and/or a PC with Microsoft\* Internet Explorer. If PlantVisor Enhanced Local is installed on a PC in a LAN network, the information from the installation can also be accessed by other PCs on the same network. PlantVisor can also be published on the web if a permanent Internet connection is available.
- 2. PlantVisor Enhanced Remote manages a modem for receiving and forwarding calls to all the local installations: in this way, the data, configurations and alarms are always synchronised between the installations and the Service Centre.
- 3. PlantVisor can be connected remotely without requiring special software: all that is needed is a PC with a modem and Microsoft\* Internet Explorer.
- **4-5.** If PlantVisor is published on the Internet, the site displaying the installation can be accessed from anywhere in the world simply using a PC or palmtop with Microsoft\* Internet Explorer and an Internet connection.